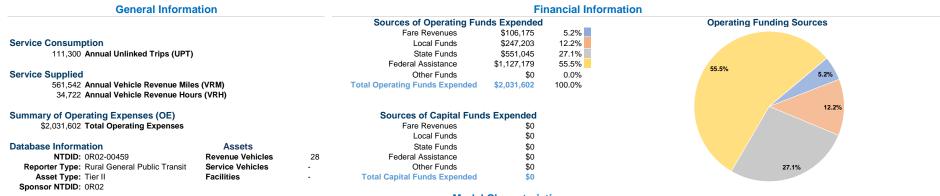

## **Vehicles Operated** at Maximum Service

|                 | Directly | Purchased      | Operating   | Fare      |
|-----------------|----------|----------------|-------------|-----------|
| Mode            | Operated | Transportation | Expenses    | Revenues  |
| Commuter Bus    | -        | 6              | \$677,874   | \$19,833  |
| Demand Response | -        | 15             | \$669,739   | \$19,713  |
| Bus             | -        | 5              | \$683,989   | \$66,629  |
| Total           |          | 26             | \$2,031,602 | \$106.175 |