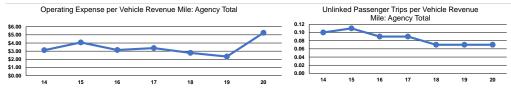

#### Service Efficiency

|                 | Service Effi           | iciency                |                 | Service Effectiveness |                      |                      |
|-----------------|------------------------|------------------------|-----------------|-----------------------|----------------------|----------------------|
|                 |                        |                        |                 | Operating Expenses    |                      |                      |
|                 | Operating Expenses per | Operating Expenses per |                 | per Unlinked          | Unlinked Trips per   | Unlinked Trips per   |
| Mode            | Vehicle Revenue Mile   | Vehicle Revenue Hour   | Mode            | Passenger Trip        | Vehicle Revenue Mile | Vehicle Revenue Hour |
| Demand Response | \$5.25                 | \$118.36               | Demand Response | \$70.95               | 0.1                  | 1.7                  |
| Total           | \$5.25                 | \$118.36               | Total           | \$70.95               | 0.1                  | 1.7                  |