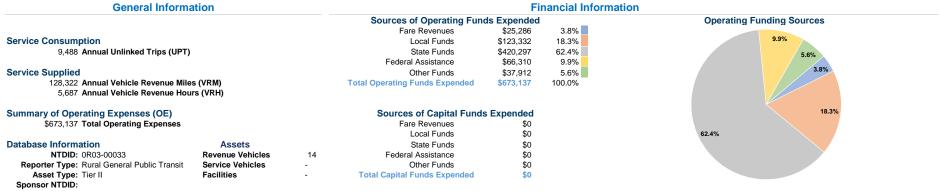

### **Vehicles Operated** at Maximum Service

|                 | Directly | Purchased      | Operating | Fare     | Uses of Capital |                  | Annual Vehicle | Annual Vehicle |
|-----------------|----------|----------------|-----------|----------|-----------------|------------------|----------------|----------------|
| Mode            | Operated | Transportation | Expenses  | Revenues | Funds Annua     | I Unlinked Trips | Revenue Miles  | Revenue Hours  |
| Demand Response | 11       | -              | \$673,137 | \$25,286 | \$0             | 9,488            | 128,322        | 5,687          |
| Total           | 11       | _              | \$673.137 | \$25.286 | \$0             | 9.488            | 128.322        | 5.687          |