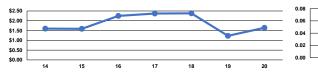

## Service Efficiency

|                 | Service Effectiveness                                |                                            |                                            |  |  |  |
|-----------------|------------------------------------------------------|--------------------------------------------|--------------------------------------------|--|--|--|
| Mode            | Operating Expenses<br>per Unlinked<br>Passenger Trip | Unlinked Trips per<br>Vehicle Revenue Mile | Unlinked Trips per<br>Vehicle Revenue Hour |  |  |  |
| Commuter Bus    | \$53.96                                              | 0.1                                        | 1.8                                        |  |  |  |
| Demand Response | \$39.77                                              | 0.0                                        | 0.7                                        |  |  |  |
| Total           | \$42.16                                              | 0.0                                        | 0.8                                        |  |  |  |