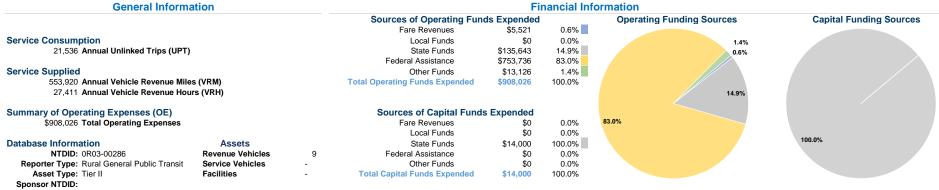

# Vehicles Operated

at Maximum Service

| Mode            | Directly<br>Operated | Purchased<br>Transportation | Operating<br>Expenses | Fare<br>Revenues | Uses of Capital<br>Funds Annual U | Jnlinked Trips | Annual Vehicle<br>Revenue Miles | Annual Vehicle<br>Revenue Hours |
|-----------------|----------------------|-----------------------------|-----------------------|------------------|-----------------------------------|----------------|---------------------------------|---------------------------------|
| Commuter Bus    | 3                    | -                           | \$196,239             | \$2,115          | \$0                               | 3,637          | 52,028                          | 1,974                           |
| Demand Response | 5                    | -                           | \$711,787             | \$3,406          | \$14,000                          | 17,899         | 501,892                         | 25,437                          |
| Total           | 8                    | _                           | \$908.026             | \$5.521          | \$14.000                          | 21.536         | 553.920                         | 27.411                          |