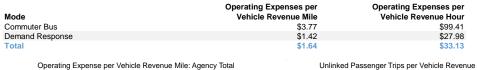

## Service Efficiency

|                 | Service Effectiveness                                |                                            |                                            |  |  |  |
|-----------------|------------------------------------------------------|--------------------------------------------|--------------------------------------------|--|--|--|
| Mode            | Operating Expenses<br>per Unlinked<br>Passenger Trip | Unlinked Trips per<br>Vehicle Revenue Mile | Unlinked Trips per<br>Vehicle Revenue Hour |  |  |  |
| Commuter Bus    | \$53.96                                              | 0.1                                        | 1.8                                        |  |  |  |
| Demand Response | \$39.77                                              | 0.0                                        | 0.7                                        |  |  |  |
| Total           | \$42.16                                              | 0.0                                        | 0.8                                        |  |  |  |