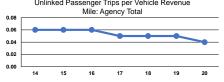

## Service Efficiency

|                 | Service Effectiveness                                |                                            |                                            |  |  |  |
|-----------------|------------------------------------------------------|--------------------------------------------|--------------------------------------------|--|--|--|
| Mode            | Operating Expenses<br>per Unlinked<br>Passenger Trip | Unlinked Trips per<br>Vehicle Revenue Mile | Unlinked Trips per<br>Vehicle Revenue Hour |  |  |  |
| Commuter Bus    | \$53.96                                              | 0.1                                        | 1.8                                        |  |  |  |
| Demand Response | \$39.77                                              | 0.0                                        | 0.7                                        |  |  |  |
| Total           | \$42.16                                              | 0.0                                        | 0.8                                        |  |  |  |