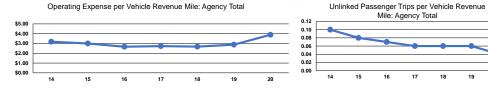

## **Performance Measures**

## Service Efficiency

| Mode            | Operating Expenses per<br>Vehicle Revenue Mile | Operating Expenses per<br>Vehicle Revenue Hour |
|-----------------|------------------------------------------------|------------------------------------------------|
| Demand Response | \$5.38                                         | \$75.24                                        |
| Bus             | \$3.28                                         | \$79.75                                        |
| Total           | \$3.89                                         | \$77.86                                        |

|                 | Service Effectiveness                                |                                            |                                            |  |  |  |
|-----------------|------------------------------------------------------|--------------------------------------------|--------------------------------------------|--|--|--|
| Mode            | Operating Expenses<br>per Unlinked<br>Passenger Trip | Unlinked Trips per<br>Vehicle Revenue Mile | Unlinked Trips per<br>Vehicle Revenue Hour |  |  |  |
| Demand Response | \$73.76                                              | 0.1                                        | 1.0                                        |  |  |  |
| Bus             | \$103.63                                             | 0.0                                        | 0.8                                        |  |  |  |
| Total           | \$89.03                                              | 0.0                                        | 0.9                                        |  |  |  |