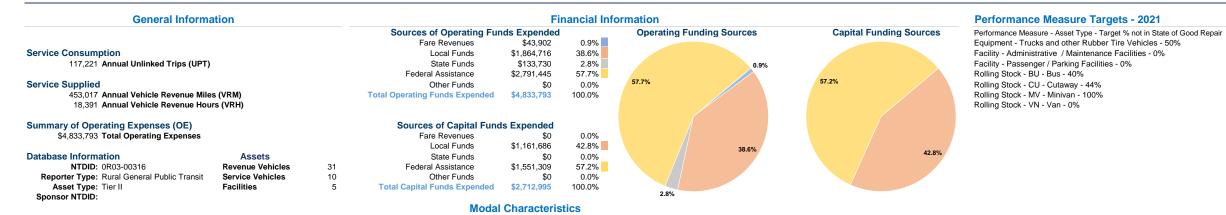

## **Operation Characteristics** Vehicles Operated at Maximum Service Directly Purchased Operating Fare Uses of Capital Annual Vehicle Annual Vehicle Mode Operated Transportation Expenses Revenues Funds Annual Unlinked Trips Revenue Miles **Revenue Hours** \$929,911 \$2,718 Demand Response 3 \$0 7,413 34,266 3,571 \$30,275 106,947 396,052 14,265 Bus \$3,878,606 \$2,712,995 7 Vanpool \$25,276 \$10,909 2,861 22,699 555 2 \$0 12 \$4,833,793 \$43.902 \$2,712,995 117,221 453.017 18,391 Total