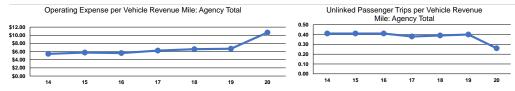

## Performance Measures

|                 | Service Efficiency                             |                                                |                 | Service Effectiveness                                |                                            |                                            |
|-----------------|------------------------------------------------|------------------------------------------------|-----------------|------------------------------------------------------|--------------------------------------------|--------------------------------------------|
| Mode            | Operating Expenses per<br>Vehicle Revenue Mile | Operating Expenses per<br>Vehicle Revenue Hour | Mode            | Operating Expenses<br>per Unlinked<br>Passenger Trip | Unlinked Trips per<br>Vehicle Revenue Mile | Unlinked Trips per<br>Vehicle Revenue Hour |
| Demand Response | \$27.14                                        | \$260.41                                       | Demand Response | \$125.44                                             | 0.2                                        | 2.1                                        |
| Bus             | \$9.79                                         | \$271.90                                       | Bus             | \$36.27                                              | 0.3                                        | 7.5                                        |
| Vanpool         | \$1.11                                         | \$45.54                                        | Vanpool         | \$8.83                                               | 0.1                                        | 5.2                                        |
| Total           | \$10.67                                        | \$262.83                                       | Total           | \$41.24                                              | 0.3                                        | 6.4                                        |