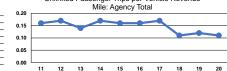

|                 | Service Effectiveness              |                      |                      |  |  |
|-----------------|------------------------------------|----------------------|----------------------|--|--|
|                 | Operating Expenses<br>per Unlinked | Unlinked Trips per   | Unlinked Trips per   |  |  |
| Mode            | Passenger Trip                     | Vehicle Revenue Mile | Vehicle Revenue Hour |  |  |
| Demand Response | \$52.74                            | 0.1                  | 1.4                  |  |  |
| Total           | \$52.74                            | 0.1                  | 1.4                  |  |  |

Unlinked Passenger Trips per Vehicle Revenue