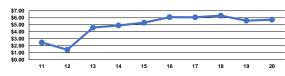

### Service Efficiency

| Operating Expenses per<br>Vehicle Revenue Mile | Operating Expenses per<br>Vehicle Revenue Hour |  |
|------------------------------------------------|------------------------------------------------|--|
| \$5.73                                         | \$71.61                                        |  |
| \$5.73                                         | \$71.61                                        |  |