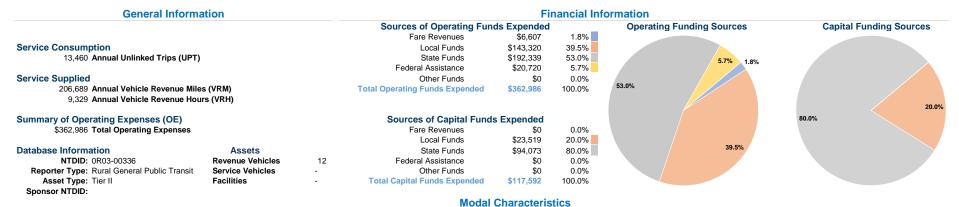

### at Maximum Service

|                 | Directly | Purchased      | Operating | Fare     | Uses of Capital |                | Annual Vehicle | Annual Vehicle |
|-----------------|----------|----------------|-----------|----------|-----------------|----------------|----------------|----------------|
| Mode            | Operated | Transportation | Expenses  | Revenues | Funds Annual l  | Inlinked Trips | Revenue Miles  | Revenue Hours  |
| Demand Response | 8        | -              | \$230,162 | \$3,399  | \$43,719        | 11,260         | 154,996        | 7,714          |
| Bus             | 2        | -              | \$132,824 | \$3,208  | \$73,873        | 2,200          | 51,693         | 1,615          |
| Total           | 10       | -              | \$362,986 | \$6,607  | \$117,592       | 13,460         | 206,689        | 9,329          |