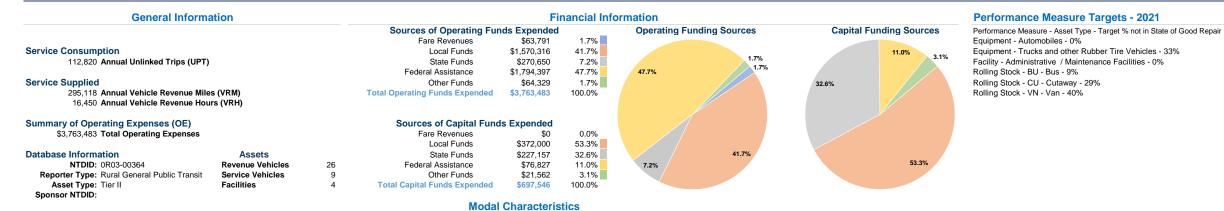

## **Operation Characteristics** Vehicles Operated at Maximum Service Directly Purchased Operating Fare Uses of Capital Annual Vehicle Annual Vehicle Mode Operated Transportation Expenses Revenues Funds Annual Unlinked Trips Revenue Miles **Revenue Hours** \$82,013 \$55,752 Demand Response \$1,858 2,429 18,109 2,078 \$61,933 110,391 277,009 14,372 Bus \$3,681,470 \$641,794 9 Total 16 \$3,763,483 \$63,791 \$697,546 112,820 295,118 16,450

## Performance Measures

|                 | Service Effi                                   | Service Efficiency                             |                 | Service Effectiveness                                |                                            |  |
|-----------------|------------------------------------------------|------------------------------------------------|-----------------|------------------------------------------------------|--------------------------------------------|--|
| Mode            | Operating Expenses per<br>Vehicle Revenue Mile | Operating Expenses per<br>Vehicle Revenue Hour | Mode            | Operating Expenses<br>per Unlinked<br>Passenger Trip | Unlinked Trips per<br>Vehicle Revenue Mile |  |
| Demand Response | \$4.53                                         | \$39.47                                        | Demand Response | \$33.76                                              | 0.1                                        |  |
| Bus             | \$13.29                                        | \$256.16                                       | Bus             | \$33.35                                              | 0.4                                        |  |
| Total           | \$12.75                                        | \$228.78                                       | Total           | \$33.36                                              | 0.4                                        |  |