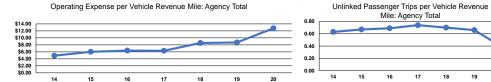

## Performance Measures

|                 | Service Effi                                   | Service Efficiency                             |                 | Service Effectiveness                                |                                            |  |
|-----------------|------------------------------------------------|------------------------------------------------|-----------------|------------------------------------------------------|--------------------------------------------|--|
| Mode            | Operating Expenses per<br>Vehicle Revenue Mile | Operating Expenses per<br>Vehicle Revenue Hour | Mode            | Operating Expenses<br>per Unlinked<br>Passenger Trip | Unlinked Trips per<br>Vehicle Revenue Mile |  |
| Demand Response | \$4.53                                         | \$39.47                                        | Demand Response | \$33.76                                              | 0.1                                        |  |
| Bus             | \$13.29                                        | \$256.16                                       | Bus             | \$33.35                                              | 0.4                                        |  |
| Total           | \$12.75                                        | \$228.78                                       | Total           | \$33.36                                              | 0.4                                        |  |

## ess Unlinked Trips per Vehicle Revenue Hour

1.2 7.7 6.9