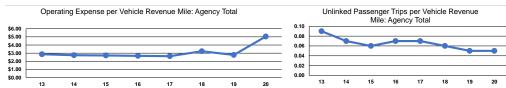

#### **Performance Measures**

#### Service Efficiency

| Mode         | Operating Expenses per<br>Vehicle Revenue Mile | Operating Expenses per<br>Vehicle Revenue Hour |
|--------------|------------------------------------------------|------------------------------------------------|
| Bus          | \$5.04                                         | \$171.51                                       |
| <b>Total</b> | \$5.04                                         | \$171.51                                       |

| Operating Expenses | Unlinked Tring per                         | Unlinked Trips per                                                                              |
|--------------------|--------------------------------------------|-------------------------------------------------------------------------------------------------|
| per Omnikeu        | Onlinked Trips per                         | Olillikea Trips per                                                                             |
| Passenger Trip     | Vehicle Revenue Mile                       | Vehicle Revenue Hour                                                                            |
| \$106.27           | 0.0                                        | 1.6                                                                                             |
| \$106.27           | 0.0                                        | 1.6                                                                                             |
|                    | per Unlinked<br>Passenger Trip<br>\$106.27 | per Unlinked Unlinked Trips per Passenger Trip \$106.27 Unlinked Trips per Vehicle Revenue Mile |