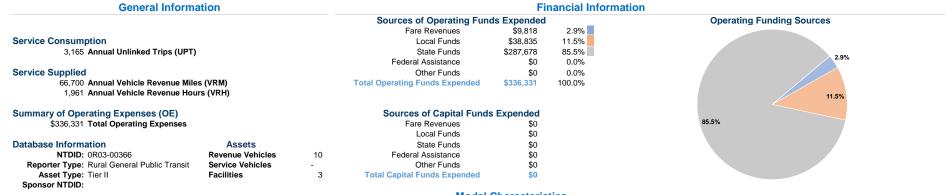

## **Vehicles Operated** at Maximum Service

Directly Purchased Fare Operating Mode Operated Transportation Expenses Revenues \$336,331 \$9,818 Bus Total \$336,331 \$9,818 **Uses of Capital Annual Vehicle Annual Vehicle** Funds Annual Unlinked Trips Revenue Miles Revenue Hours \$0 3,165 66,700 1,961 \$0 3,165 66,700 1,961

Service Effectiveness