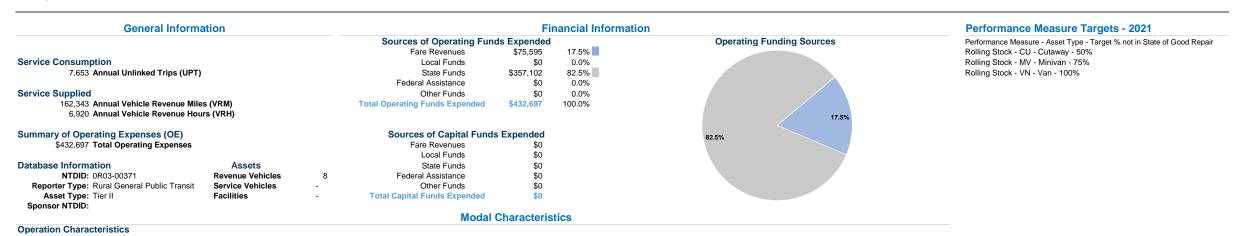

http://www.co.wahkiakum.wa.us

42 Elochoman Valley Road Cathlamet, Wa 98612-9602

|                 | Vehicles Operated<br>at Maximum Service |                             |                       |                  |                                   |               |                                 |                                 |
|-----------------|-----------------------------------------|-----------------------------|-----------------------|------------------|-----------------------------------|---------------|---------------------------------|---------------------------------|
| Mode            | Directly<br>Operated                    | Purchased<br>Transportation | Operating<br>Expenses | Fare<br>Revenues | Uses of Capital<br>Funds Annual U | nlinked Trips | Annual Vehicle<br>Revenue Miles | Annual Vehicle<br>Revenue Hours |
| Demand Response | 3                                       | -                           | \$74,123              | \$74,123         | \$0                               | 1,152         | 43,009                          | 1,668                           |
| Bus             | 4                                       | -                           | \$358,574             | \$1,472          | \$0                               | 6,501         | 119,334                         | 5,252                           |
| Total           | 7                                       | 100 C                       | \$432,697             | \$75,595         | \$0                               | 7,653         | 162,343                         | 6,920                           |