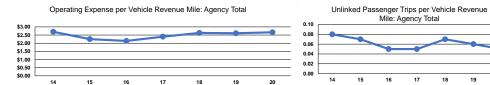

## Performance Measures

|                 | Service Etti                                   | Service Efficiency                             |                 |         |  |  |
|-----------------|------------------------------------------------|------------------------------------------------|-----------------|---------|--|--|
|                 |                                                |                                                |                 | Operati |  |  |
| Mode            | Operating Expenses per<br>Vehicle Revenue Mile | Operating Expenses per<br>Vehicle Revenue Hour | Mode            | Pa      |  |  |
| Demand Response | \$1.72                                         | \$44.44                                        | Demand Response | Fa      |  |  |
| Bus             | \$3.00                                         | \$68.27                                        | Bus             |         |  |  |
| Total           | \$2.67                                         | \$62.53                                        | Total           |         |  |  |
|                 |                                                |                                                |                 |         |  |  |

## Service Effectiveness ating Expenses per Unlinked Unlinked Trips per Unlinked Trips per Vehicle Revenue Mile Vehicle Revenue Hour Passenger Trip \$64.34 0.0 0.7 \$55.16 0.1 1.2 \$56.54 1.1 0.0