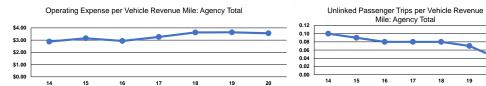

## Performance Measures

|                 | Operating Expenses per | Operating Expenses per |  |  |
|-----------------|------------------------|------------------------|--|--|
| Mode            | Vehicle Revenue Mile   | Vehicle Revenue Hour   |  |  |
| Demand Response | \$8.57                 | \$72.35                |  |  |
| Bus             | \$3.03                 | \$79.16                |  |  |
| Total           | \$3.56                 | \$77.50                |  |  |

## Service Effectiveness **Operating Expenses** per Unlinked Unlinked Trips per Unlinked Trips per Mode Passenger Trip Vehicle Revenue Mile Vehicle Revenue Hour Demand Response \$84.04 0.1 0.9 0.9 Bus \$86.44 0.0 Total \$85.88 0.9 0.0