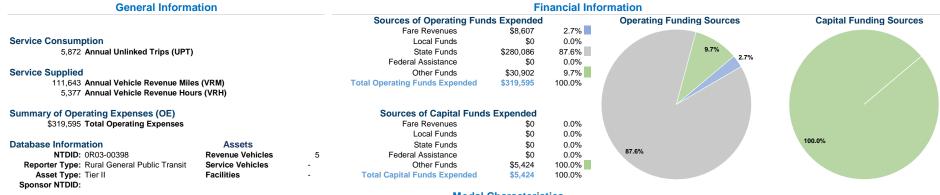

### Vehicles Operated at Maximum Service

|                 | Directly | Purchased      | Operating | Fare     | Uses of Capital |
|-----------------|----------|----------------|-----------|----------|-----------------|
| Mode            | Operated | Transportation | Expenses  | Revenues | Funds           |
| Demand Response | 5        | -              | \$319,595 | \$8,607  | \$5,424         |
| Total           | 5        | -              | \$319,595 | \$8,607  | \$5,424         |

 
 Uses of Capital Funds
 Annual Unlinked Trips Annual Unlinked Trips
 Annual Vehicle Revenue Miles
 Annual Vehicle Revenue Hours

 \$5,424
 5,872
 111,643
 5,377

 \$5,424
 5,872
 111,643
 5,377

### Service Efficiency

|                 | Operating Expenses per | Operating Expenses per |
|-----------------|------------------------|------------------------|
| Mode            | Vehicle Revenue Mile   | Vehicle Revenue Hour   |
| Demand Response | \$2.86                 | \$59.44                |
| Total           | \$2.86                 | \$59.44                |

|                 | Service Effectiveness                                |                                            |                                            |  |  |
|-----------------|------------------------------------------------------|--------------------------------------------|--------------------------------------------|--|--|
| Mode            | Operating Expenses<br>per Unlinked<br>Passenger Trip | Unlinked Trips per<br>Vehicle Revenue Mile | Unlinked Trips per<br>Vehicle Revenue Hour |  |  |
| Demand Response | \$54.43                                              | 0.1                                        | 1.1                                        |  |  |
| Total           | \$54.43                                              | 0.1                                        | 1.1                                        |  |  |