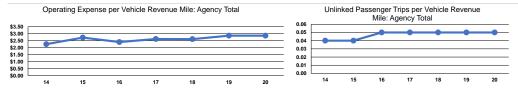

### Service Efficiency

|                 | Operating Expenses per | Operating Expenses per |
|-----------------|------------------------|------------------------|
| Mode            | Vehicle Revenue Mile   | Vehicle Revenue Hour   |
| Demand Response | \$2.86                 | \$59.44                |
| Total           | \$2.86                 | \$59.44                |

|                 | Service Effectiveness                                |                                            |                                            |  |  |
|-----------------|------------------------------------------------------|--------------------------------------------|--------------------------------------------|--|--|
| Mode            | Operating Expenses<br>per Unlinked<br>Passenger Trip | Unlinked Trips per<br>Vehicle Revenue Mile | Unlinked Trips per<br>Vehicle Revenue Hour |  |  |
| Demand Response | \$54.43                                              | 0.1                                        | 1.1                                        |  |  |
| Total           | \$54.43                                              | 0.1                                        | 1.1                                        |  |  |