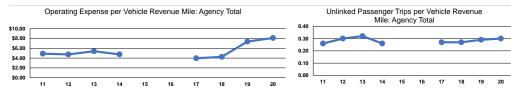

# Service Efficiency

Operating Expenses per Operating Expenses per Vehicle Revenue Mile Vehicle Revenue Hour Demand Response \$8.10 \$61.43 Total \$8.10 \$61.43

|                 | Service Effectiveness                                |                                            |                                            |  |
|-----------------|------------------------------------------------------|--------------------------------------------|--------------------------------------------|--|
| Mode            | Operating Expenses<br>per Unlinked<br>Passenger Trip | Unlinked Trips per<br>Vehicle Revenue Mile | Unlinked Trips per<br>Vehicle Revenue Hour |  |
| Demand Response | \$27.39                                              | 0.3                                        | 2.2                                        |  |
| Total           | \$27.39                                              | 0.3                                        | 2.2                                        |  |