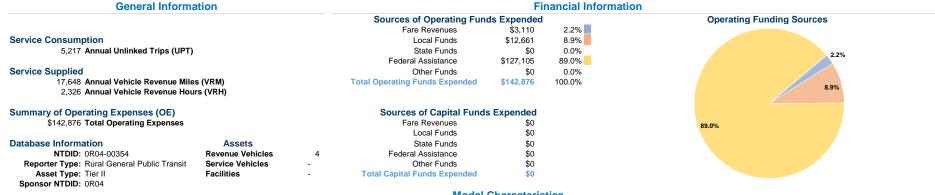

# **Vehicles Operated** at Maximum Service

Directly Purchased Operating Fare Mode Operated Transportation Expenses Revenues \$142,876 \$3,110 Demand Response \$142,876 \$3,110 Total

| Uses of Capital |                       | Annual Vehicle | Annual Vehicle |
|-----------------|-----------------------|----------------|----------------|
| Funds           | Annual Unlinked Trips | Revenue Miles  | Revenue Hours  |
| \$0             | 5,217                 | 17,648         | 2,326          |
| \$0             | 5,217                 | 17,648         | 2,326          |