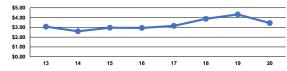

### Service Efficiency

ModeVehicle Revenue MileVehicle Revenue HourDemand Response\$3.44\$66.81Total\$3.44\$66.81

Service Effectiveness Operating Expenses per Unlinked Unlinked Trips per Unlinked Trips per Vehicle Revenue Mile Vehicle Revenue Hour Mode Passenger Trip Demand Response \$32.36 0.1 2.1 Total \$32.36 0.1 2.1