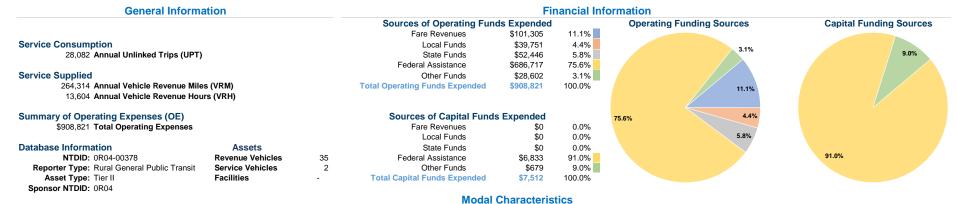

### Service Efficiency

ModeVehicle Revenue MileVehicle Revenue HourDemand Response\$3.44\$66.81Total\$3.44\$66.81

Service Effectiveness Operating Expenses per Unlinked Unlinked Trips per Unlinked Trips per Vehicle Revenue Mile Vehicle Revenue Hour Mode Passenger Trip Demand Response \$32.36 0.1 2.1 Total \$32.36 0.1 2.1