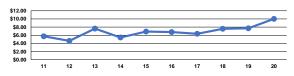

## Service Efficiency

| Mode  | Operating Expenses per<br>Vehicle Revenue Mile | Operating Expenses per<br>Vehicle Revenue Hour |
|-------|------------------------------------------------|------------------------------------------------|
| Bus   | \$10.02                                        | \$129.65                                       |
| Total | \$10.02                                        | \$129.65                                       |