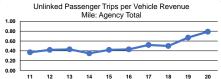

Rolling Stock - VN - Van - 35%

Performance Measure - Asset Type - Target % not in State of Good Repair

| Mode  | Operating Expenses<br>per Unlinked<br>Passenger Trip | Unlinked Trips per<br>Vehicle Revenue Mile | Unlinked Trips per<br>Vehicle Revenue Hour |
|-------|------------------------------------------------------|--------------------------------------------|--------------------------------------------|
| Bus   | \$12.73                                              | 0.8                                        | 10.2                                       |
| Total | \$12.73                                              | 0.8                                        | 10.2                                       |