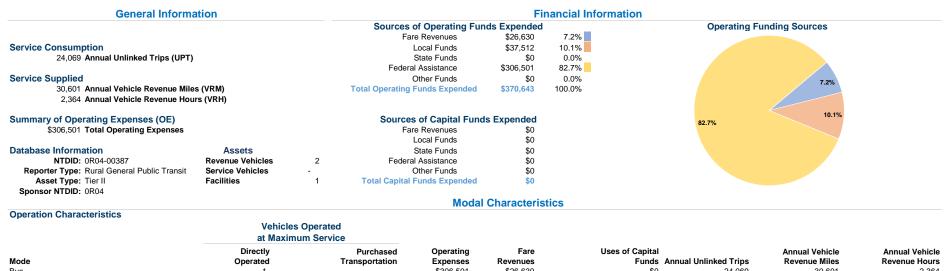

## City of Bethel 2020 Annual Agency Profile

300 State Hwy P.O. Box 1388 Bethel, Ak 99559

## Service Effectiveness

**Performance Measure Targets - 2021** 

Equipment - Trucks and other Rubber Tire Vehicles - 30%

Facility - Administrative / Maintenance Facilities - 0%

Facility - Passenger / Parking Facilities - 0%

Rolling Stock - SV - Sports Utility Vehicle - 100%

Rolling Stock - AO - Automobile - 29%

Rolling Stock - CU - Cutaway - 40% Rolling Stock - MV - Minivan - 40%

Equipment - Automobiles - 10%

Rolling Stock - BU - Bus - 30%

Rolling Stock - VN - Van - 35%

Performance Measure - Asset Type - Target % not in State of Good Repair

| Mode  | Operating Expenses<br>per Unlinked<br>Passenger Trip | Unlinked Trips per<br>Vehicle Revenue Mile | Unlinked Trips per<br>Vehicle Revenue Hour |
|-------|------------------------------------------------------|--------------------------------------------|--------------------------------------------|
| Bus   | \$12.73                                              | 0.8                                        | 10.2                                       |
| Total | \$12.73                                              | 0.8                                        | 10.2                                       |

|       | Directly | Purchased      | Operating | Fare     | Uses of Capital       | Annual Vehicle      | Annual Vehicle |
|-------|----------|----------------|-----------|----------|-----------------------|---------------------|----------------|
| Mode  | Operated | Transportation | Expenses  | Revenues | Funds Annual Unlinked | Trips Revenue Miles | Revenue Hours  |
| Bus   | 1        | -              | \$306,501 | \$26,630 | \$0 2                 | 1,069 30,601        | 2,364          |
| Total | 1        | -              | \$306,501 | \$26,630 | \$0 2                 | 1,069 30,601        | 2,364          |

## **Performance Measures**

## Service Efficiency

| Mode  | Operating Expenses per<br>Vehicle Revenue Mile | Operating Expenses per<br>Vehicle Revenue Hour |
|-------|------------------------------------------------|------------------------------------------------|
| Bus   | \$10.02                                        | \$129.65                                       |
| Total | \$10.02                                        | \$129.65                                       |