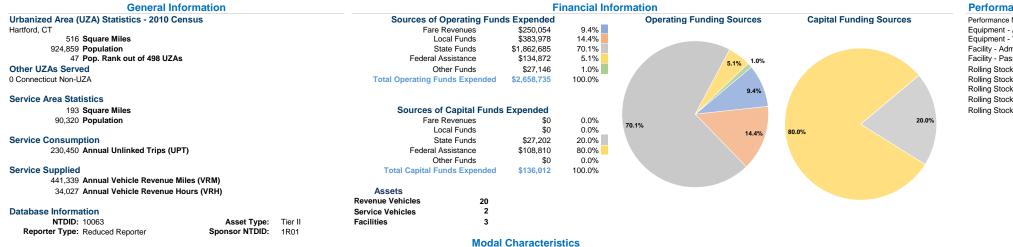

# Performance Measure Targets - 2021

Performance Measure - Asset Type - Target % not in State of Good Repair Equipment - Automobiles - 71% Equipment - Trucks and other Rubber Tire Vehicles - 16% Facility - Administrative / Maintenance Facilities - 0% Facility - Passenger / Parking Facilities - 33% Rolling Stock - BU - Bus - 4% Rolling Stock - CU - Cutaway - 7% Rolling Stock - MV - Minivan - 0% Rolling Stock - SV - Sports Utility Vehicle - 20% Rolling Stock - VN - Van - 76%

### Vehicles Operated at Maximum Service Uses of Directly Purchased Fare Capital Annual Annual Vehicle Annual Vehicle Average Fleet Age Operating Mode Operated Transportation Expenses Revenues Funds Unlinked Trips **Revenue Miles Revenue Hours** in Years<sup>a</sup> Demand Response \$460,109 \$39,158 61,138 6,259 \$0 6.950 4 Bus \$2,198,626 \$210,896 \$136,012 223,500 380,201 27,768 7 \$136.012 34.027 Total 11 \$2.658.735 \$250.054 230.450 441.339