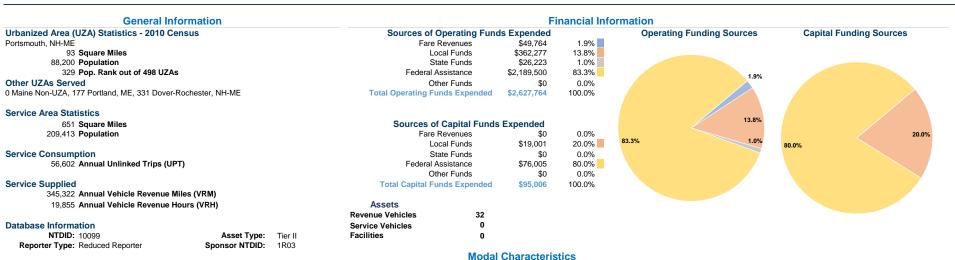

## Service Efficiency

|    | Operating Expenses per<br>Vehicle Revenue Mile | Operating Expenses per<br>Vehicle Revenue Hour |
|----|------------------------------------------------|------------------------------------------------|
| se | \$7.61<br>\$7.61                               | \$132.35<br>\$132.35                           |