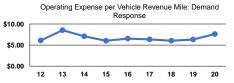

## Service Efficiency

|    | Operating Expenses per<br>Vehicle Revenue Mile | Operating Expenses per<br>Vehicle Revenue Hour |
|----|------------------------------------------------|------------------------------------------------|
| se | \$7.61<br>\$7.61                               | \$132.35<br>\$132.35                           |