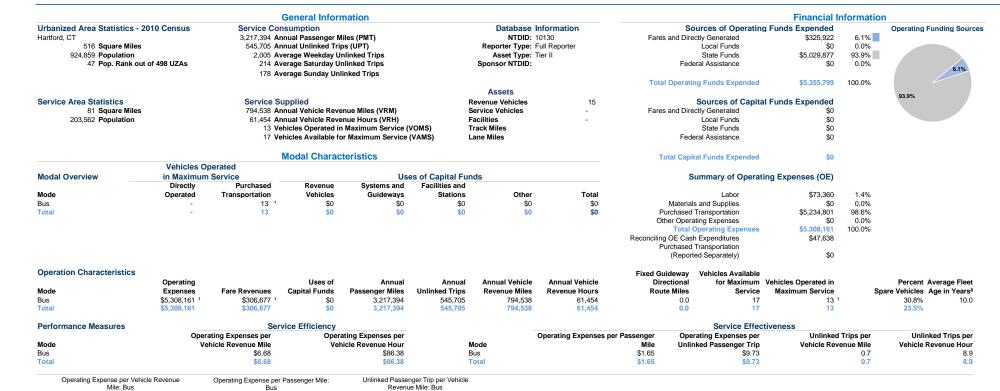

## \$2.00 \$0.00

<sup>a</sup>Demand Response - Taxi (DT) and non-dedicated fleets do not report fleet age data.

<sup>1</sup>Includes data for a contract with another reporter.

11 12 13 14 15 16 17 18 19 20

## Performance Measure Targets - 2021

Performance Measure - Asset Type - Target % not in State of Good Repair

Equipment - Automobiles - 71%

Equipment - Trucks and other Rubber Tire Vehicles - 16% Facility - Administrative / Maintenance Facilities - 0%

Facility - Passenger / Parking Facilities - 33%

Rolling Stock - BU - Bus - 4%

Rolling Stock - CU - Cutaway - 7%

Rolling Stock - MV - Minivan - 0%

Rolling Stock - SV - Sports Utility Vehicle - 20%

Rolling Stock - VN - Van - 76%

<sup>\*</sup>This agency has a purchased transportation relationship in which they buy service from