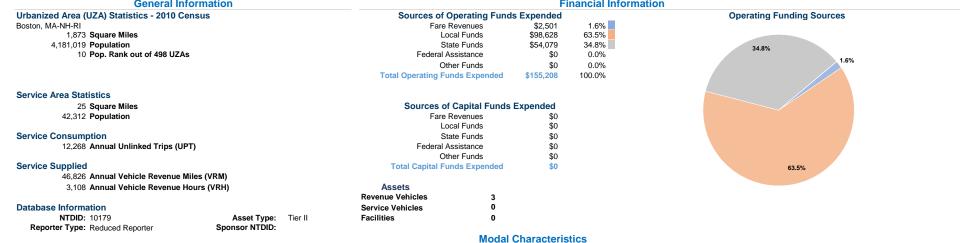

191 Cabot St Beverly, Ma 01915-5849 **General Information Financial Information** Urbanized Area (UZA) Statistics - 2010 Census Sources of Operating Funds Expended Boston, MA-NH-RI Fare Revenues \$2,501 1,873 Square Miles Local Funds \$98,628 63.5% 4,181,019 Population State Funds \$54,079 34.8%

**Operation Characteristics** 

**Vehicles Operated** at Maximum Service

|       | Uses of                                                                                                                                                                                                                                                                                                                                                                                                                                                                                                                                                                                                                                                                                                                                                                                                                                                                                                                                                                                                                                                                                                                                                                                                                                                                                                                                                                                                                                                                                                                                                                                                                                                                                                                                                                                                                                                                                                                                                                                                                                                                                                                        |                |           |          |         |                |                |                |                       |  |  |
|-------|--------------------------------------------------------------------------------------------------------------------------------------------------------------------------------------------------------------------------------------------------------------------------------------------------------------------------------------------------------------------------------------------------------------------------------------------------------------------------------------------------------------------------------------------------------------------------------------------------------------------------------------------------------------------------------------------------------------------------------------------------------------------------------------------------------------------------------------------------------------------------------------------------------------------------------------------------------------------------------------------------------------------------------------------------------------------------------------------------------------------------------------------------------------------------------------------------------------------------------------------------------------------------------------------------------------------------------------------------------------------------------------------------------------------------------------------------------------------------------------------------------------------------------------------------------------------------------------------------------------------------------------------------------------------------------------------------------------------------------------------------------------------------------------------------------------------------------------------------------------------------------------------------------------------------------------------------------------------------------------------------------------------------------------------------------------------------------------------------------------------------------|----------------|-----------|----------|---------|----------------|----------------|----------------|-----------------------|--|--|
|       | Directly                                                                                                                                                                                                                                                                                                                                                                                                                                                                                                                                                                                                                                                                                                                                                                                                                                                                                                                                                                                                                                                                                                                                                                                                                                                                                                                                                                                                                                                                                                                                                                                                                                                                                                                                                                                                                                                                                                                                                                                                                                                                                                                       | Purchased      | Operating | Fare     | Capital | Annual         | Annual Vehicle | Annual Vehicle | Average Fleet Age     |  |  |
| Mode  | Operated                                                                                                                                                                                                                                                                                                                                                                                                                                                                                                                                                                                                                                                                                                                                                                                                                                                                                                                                                                                                                                                                                                                                                                                                                                                                                                                                                                                                                                                                                                                                                                                                                                                                                                                                                                                                                                                                                                                                                                                                                                                                                                                       | Transportation | Expenses  | Revenues | Funds   | Unlinked Trips | Revenue Miles  | Revenue Hours  | in Years <sup>a</sup> |  |  |
| Bus   | -                                                                                                                                                                                                                                                                                                                                                                                                                                                                                                                                                                                                                                                                                                                                                                                                                                                                                                                                                                                                                                                                                                                                                                                                                                                                                                                                                                                                                                                                                                                                                                                                                                                                                                                                                                                                                                                                                                                                                                                                                                                                                                                              | 3              | \$155,208 | \$2,501  | \$0     | 12,268         | 46,826         | 3,108          | 4.0                   |  |  |
| Total | and the second s | 3              | \$155 208 | \$2 501  | \$0     | 12 268         | 46 826         | 3 108          |                       |  |  |