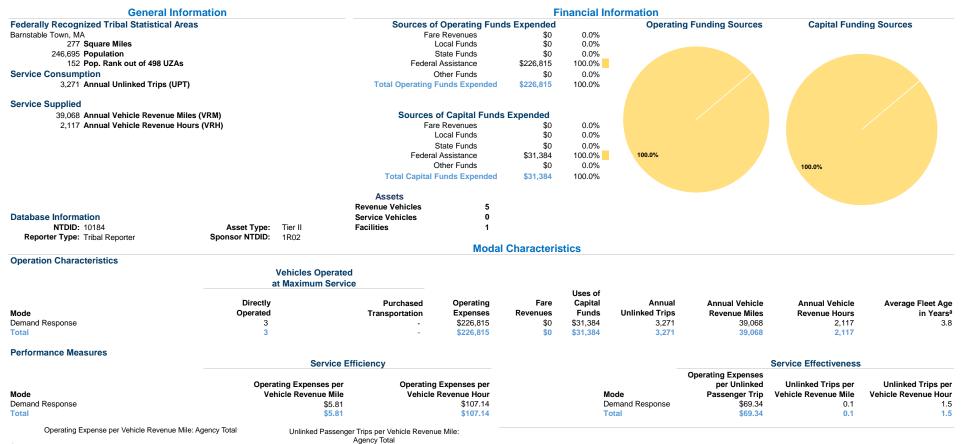

483 Great Neck Rd S Mashpee, Ma 02649-3707



## Notes:

\$8.00

\$6.00

\$4.00 \$2.00

\$0.00

0.15

0.10

0.05

0.00

15

17

## **Performance Measure Targets - 2021**

Performance Measure - Asset Type - Target % not in State of Good Repair

Equipment - Automobiles - 33%

Equipment - Trucks and other Rubber Tire Vehicles - 20% Facility - Administrative / Maintenance Facilities - 50%

Facility - Passenger / Parking Facilities - 0%

Rolling Stock - BU - Bus - 10% Rolling Stock - CU - Cutaway - 16% Rolling Stock - VN - Van - 10%

<sup>&</sup>lt;sup>a</sup>Demand Response - Taxi (DT) and non-dedicated fleets do not report fleet age data.