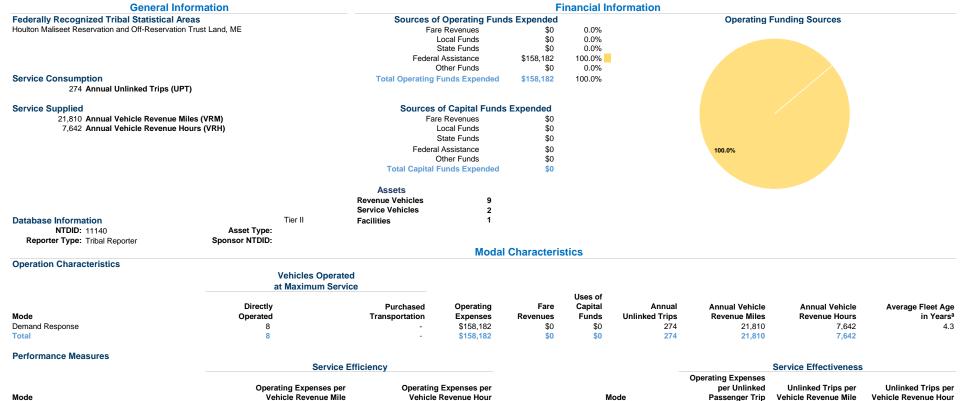

## Total Operating Expense per Vehicle Revenue Mile: Agency Total

17

18

16

\$7.25

15

14

Demand Response