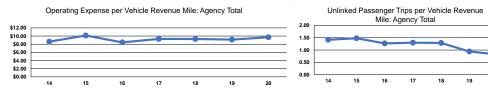

| S                                  |
|-----------------|------------------------|------------------------|-----------------|------------------------------------|
|                 | Operating Expenses per | Operating Expenses per |                 | Operating Expenses<br>per Unlinked |
| Mode            | Vehicle Revenue Mile   | Vehicle Revenue Hour   | Mode            | Passenger Trip                     |
| Demand Response | \$24.09                | \$189.97               | Demand Response | \$95.28                            |
| Bus             | \$9.12                 | \$103.34               | Bus             | \$10.86                            |
| Total           | \$9.71                 | \$108.17               | Total           | \$11.89                            |