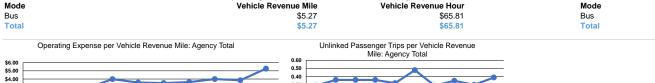

Operating Expenses per

#### **Performance Measures**

\$3.00 \$2.00 \$1.00

## Service Efficiency

| Mode  | Operating Expenses<br>per Unlinked<br>Passenger Trip | Unlinked Trips per<br>Vehicle Revenue Mile | Unlinked Trips per<br>Vehicle Revenue Hour |
|-------|------------------------------------------------------|--------------------------------------------|--------------------------------------------|
| Bus   | \$13.61                                              | 0.4                                        | 4.8                                        |
| Total | \$13.61                                              | 0.4                                        | 4.8                                        |