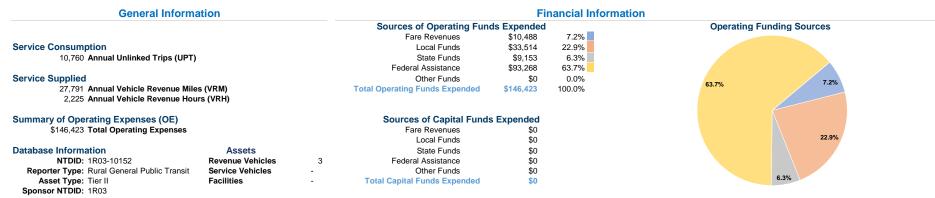

### Vehicles Operated at Maximum Service

Operating Expenses per

|       | Directly | Purchased      | Operating | Fare     | Uses of Capital |                | Annual Vehicle | Annual Vehicle |
|-------|----------|----------------|-----------|----------|-----------------|----------------|----------------|----------------|
| Mode  | Operated | Transportation | Expenses  | Revenues | Funds Annual I  | Unlinked Trips | Revenue Miles  | Revenue Hours  |
| Bus   | 2        | -              | \$146,423 | \$10,488 | \$0             | 10,760         | 27,791         | 2,225          |
| Total | 2        |                | \$146,423 | \$10,488 | \$0             | 10,760         | 27,791         | 2,225          |