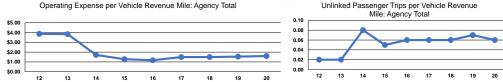

## Performance Measures

|                 | Service Effi                                   | ciency                                         |                 | Service Effectiveness                                |                                            |                                            |
|-----------------|------------------------------------------------|------------------------------------------------|-----------------|------------------------------------------------------|--------------------------------------------|--------------------------------------------|
| Mode            | Operating Expenses per<br>Vehicle Revenue Mile | Operating Expenses per<br>Vehicle Revenue Hour | Mode            | Operating Expenses<br>per Unlinked<br>Passenger Trip | Unlinked Trips per<br>Vehicle Revenue Mile | Unlinked Trips per<br>Vehicle Revenue Hour |
| Demand Response | \$1.60                                         | \$33.84                                        | Demand Response | \$26.04                                              |                                            | 1 3                                        |
| •               |                                                |                                                |                 | • • •                                                | 0.1                                        | 1.5                                        |
| Total           | \$1.60                                         | \$33.84                                        | Total           | \$26.04                                              | 0.1                                        | 1.3                                        |
|                 |                                                |                                                |                 |                                                      |                                            |                                            |