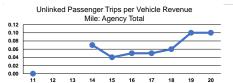

#### **Performance Measures**

\$3.00 \$2.50

\$2.00 \$1.50 \$1.00

\$0.50 \$0.00 Operating Expense per Vehicle Revenue Mile: Agency Total

## **Service Effectiveness**

| Mode            | Operating Expenses<br>per Unlinked<br>Passenger Trip | Unlinked Trips per<br>Vehicle Revenue Mile | Unlinked Trips per<br>Vehicle Revenue Hour |
|-----------------|------------------------------------------------------|--------------------------------------------|--------------------------------------------|
| Demand Response | \$28.61                                              | 0.1                                        | 1.6                                        |
| Bus             | \$24.30                                              | 0.1                                        | 2.5                                        |
| Total           | \$25.99                                              | 0.1                                        | 2.0                                        |