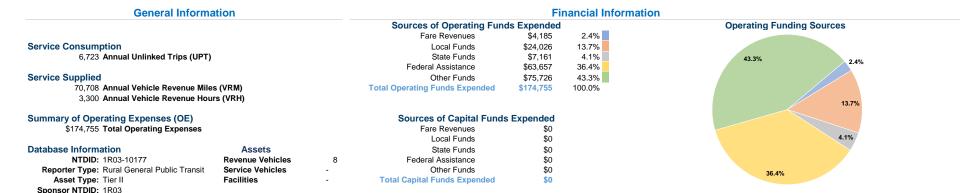

### Vehicles Operated at Maximum Service

Directly Operating Fare **Uses of Capital Annual Vehicle** Annual Vehicle Purchased Funds Annual Unlinked Trips Mode Operated Transportation Expenses Revenues Revenue Miles Revenue Hours Demand Response \$75,726 \$0 2,647 34,168 1,701 Bus \$99,029 \$4,185 \$0 4,076 36,540 1,599 \$174,755 \$4,185 6,723 70,708 3,300 Total \$0

## Service Efficiency

 Mode
 Operating Expenses per Vehicle Revenue Mile
 Operating Expenses per Vehicle Revenue Mile
 Vehicle Revenue Hour

 Demand Response
 \$2.22
 \$44.52

 Bus
 \$2.71
 \$61.93

 Total
 \$2.47
 \$55.96

## **Service Effectiveness**

| Mode            | Operating Expenses<br>per Unlinked<br>Passenger Trip | Unlinked Trips per<br>Vehicle Revenue Mile | Unlinked Trips per<br>Vehicle Revenue Hour |
|-----------------|------------------------------------------------------|--------------------------------------------|--------------------------------------------|
| Demand Response | \$28.61                                              | 0.1                                        | 1.6                                        |
| Bus             | \$24.30                                              | 0.1                                        | 2.5                                        |
| Total           | \$25.99                                              | 0.1                                        | 2.0                                        |