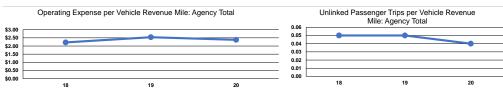

#### Service Efficiency

| Mode            | Operating Expenses per<br>Vehicle Revenue Mile | Operating Expenses per<br>Vehicle Revenue Hour |
|-----------------|------------------------------------------------|------------------------------------------------|
| Demand Response | \$2.38                                         | \$69.24                                        |
| Total           | \$2.38                                         | <b>\$69.24</b>                                 |

|                 | Service Effectiveness                                |                                            |                                            |  |
|-----------------|------------------------------------------------------|--------------------------------------------|--------------------------------------------|--|
| Mode            | Operating Expenses<br>per Unlinked<br>Passenger Trip | Unlinked Trips per<br>Vehicle Revenue Mile | Unlinked Trips per<br>Vehicle Revenue Hour |  |
| Demand Response | \$54.52                                              | 0.0                                        | 1.3                                        |  |
| Total           | \$54.52                                              | 0.0                                        | 1.3                                        |  |