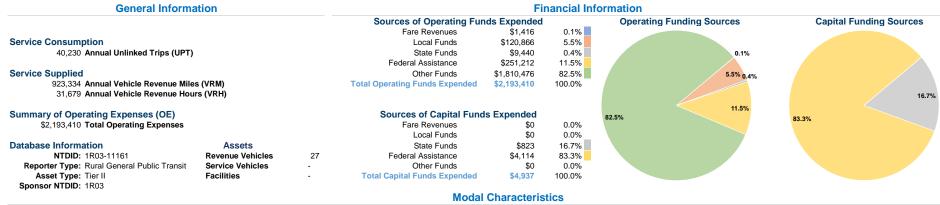

# **Vehicles Operated** at Maximum Service

Directly Purchased Operating Fare Mode Operated Transportation Expenses Revenues \$2,193,410 Demand Response 26 \$1,416 26 \$2,193,410 \$1,416 Total

**Uses of Capital Annual Vehicle Annual Vehicle** Funds Annual Unlinked Trips Revenue Miles Revenue Hours 923,334 \$4,937 40,230 31,679 \$4,937 40,230 923,334 31,679