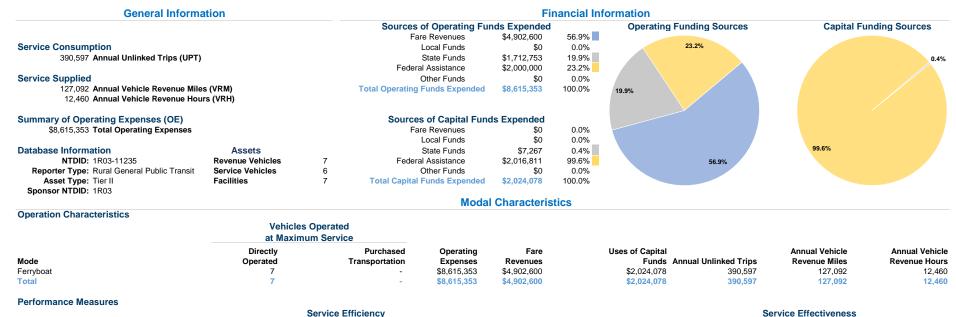

**Operating Expenses** 

Mode

Total

Ferryboat

per Unlinked

\$22.06

\$22.06

Passenger Trip

Unlinked Trips per

3.1

3.1

Vehicle Revenue Mile

Unlinked Trips per

31.3

31.3

Vehicle Revenue Hour

24 Child St Augusta, Me 04330-6431

Mode

Total

\$100.00 \$80.00 \$60.00 \$40.00 \$20.00 \$0.00

Ferryboat

Operating Expense per Vehicle Revenue Mile: Agency Total

Operating Expenses per

Unlinked Passenger Trips per Vehicle Revenue Mile: Agency Total

Vehicle Revenue Hour

\$691.44

\$691.44

Operating Expenses per

Vehicle Revenue Mile

\$67.79

\$67.79