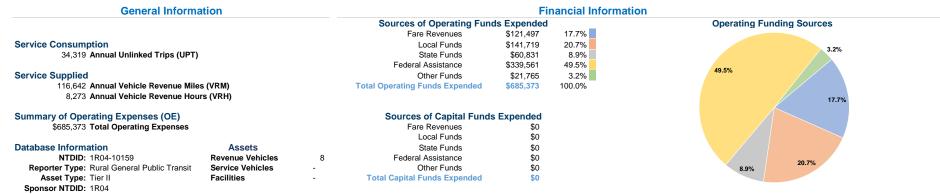

# **Vehicles Operated**

at Maximum Service

| Mode            | Directly<br>Operated | Purchased<br>Transportation | Operating<br>Expenses | Fare<br>Revenues | Uses of Capital<br>Funds Annual U | Jnlinked Trips | Annual Vehicle<br>Revenue Miles | Annual Vehicle<br>Revenue Hours |
|-----------------|----------------------|-----------------------------|-----------------------|------------------|-----------------------------------|----------------|---------------------------------|---------------------------------|
| Demand Response | 4                    | · -                         | \$283,722             | \$4,693          | \$0                               | 11,305         | 44,162                          | 3,173                           |
| Bus             | 4                    | -                           | \$401,651             | \$116,804        | \$0                               | 23,014         | 72,480                          | 5,100                           |
| Total           | 8                    | -                           | \$685,373             | \$121,497        | \$0                               | 34,319         | 116,642                         | 8,273                           |