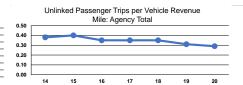

Service Effectiveness

Unlinked Trips per

0.3

0.3

Vehicle Revenue Mile

Unlinked Trips per

4.5

4.1