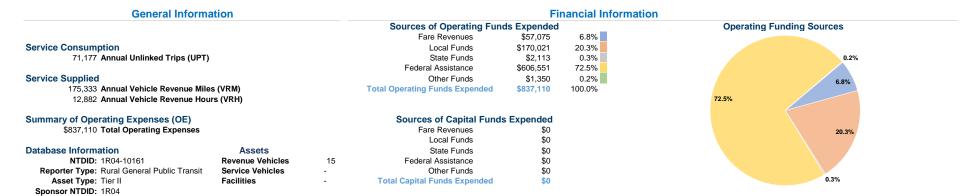

# **Vehicles Operated**

at Maximum Service

|                 | Directly | Purchased      | Operating | Fare     | Uses of Capital |                       | Annual Vehicle | Annual Vehicle |
|-----------------|----------|----------------|-----------|----------|-----------------|-----------------------|----------------|----------------|
| Mode            | Operated | Transportation | Expenses  | Revenues | Funds           | Annual Unlinked Trips | Revenue Miles  | Revenue Hours  |
| Demand Response | 9        | -              | \$326,473 | \$10,173 | \$0             | 7,392                 | 48,364         | 4,586          |
| Bus             | 4        | -              | \$510,637 | \$46,902 | \$0             | 63,785                | 126,969        | 8,296          |
| Total           | 13       | -              | \$837,110 | \$57,075 | \$0             | 71,177                | 175,333        | 12,882         |

### Service Efficiency

Operating Expenses per Operating Expenses per Mode Vehicle Revenue Mile Vehicle Revenue Hour Demand Response \$6.75 \$71.19 \$4.02 \$61.55 Bus Total \$4.77 \$64.98

### Service Effectiveness

| Mode            | Operating Expenses<br>per Unlinked<br>Passenger Trip | Unlinked Trips per<br>Vehicle Revenue Mile | Unlinked Trips per<br>Vehicle Revenue Hour |
|-----------------|------------------------------------------------------|--------------------------------------------|--------------------------------------------|
| Demand Response | \$44.17                                              | 0.2                                        | 1.6                                        |
| Bus             | \$8.01                                               | 0.5                                        | 7.7                                        |
| Total           | \$11.76                                              | 0.4                                        | 5.5                                        |