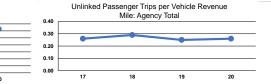

#### Service Effectiveness

| Mode            | Operating Expenses<br>per Unlinked<br>Passenger Trip | Unlinked Trips per<br>Vehicle Revenue Mile | Unlinked Trips per<br>Vehicle Revenue Hour |
|-----------------|------------------------------------------------------|--------------------------------------------|--------------------------------------------|
| Demand Response | \$28.70                                              | 0.3                                        | 3.0                                        |
| Bus             | \$23.87                                              | 0.3                                        | 3.7                                        |
| Total           | \$24.36                                              | 0.3                                        | 3.6                                        |