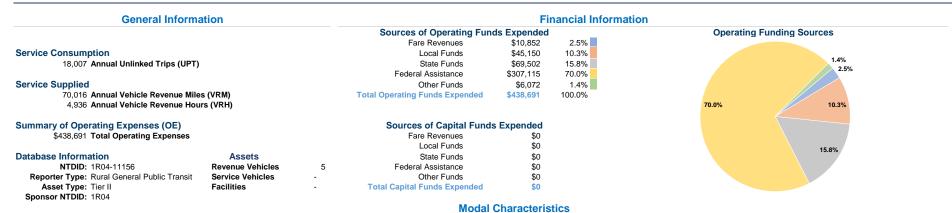

#### **Vehicles Operated** at Maximum Service

|                 | at maximum out to |                |           |          |                 |              |                |                |
|-----------------|-------------------|----------------|-----------|----------|-----------------|--------------|----------------|----------------|
|                 | Directly          | Purchased      | Operating | Fare     | Uses of Capital |              | Annual Vehicle | Annual Vehicle |
| Mode            | Operated          | Transportation | Expenses  | Revenues | Funds Annual Un | linked Trips | Revenue Miles  | Revenue Hours  |
| Demand Response | 2                 | -              | \$52,204  | \$830    | \$0             | 1,819        | 6,903          | 608            |
| Bus             | 4                 | -              | \$386,487 | \$10,022 | \$0             | 16,188       | 63,113         | 4,328          |
| Total           | 6                 | -              | \$438,691 | \$10,852 | \$0             | 18,007       | 70,016         | 4,936          |