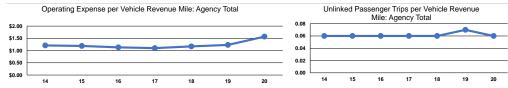

## Performance Measures

|                 | Service Effi                                   | ciency                                         |                 |                                    | Service Effectiveness                      |                                            |
|-----------------|------------------------------------------------|------------------------------------------------|-----------------|------------------------------------|--------------------------------------------|--------------------------------------------|
| Mode            | Operating Expenses per<br>Vehicle Revenue Mile | Operating Expenses per<br>Vehicle Revenue Hour | Mode            | Operating Expenses<br>per Unlinked | Unlinked Trips per<br>Vehicle Revenue Mile | Unlinked Trips per<br>Vehicle Revenue Hour |
|                 |                                                |                                                |                 | • •                                |                                            | Venicle Revenue Hour                       |
| Commuter Bus    | \$3.28                                         | \$66.41                                        | Commuter Bus    | \$15.09                            | 0.2                                        | 4.4                                        |
| Demand Response | \$1.41                                         | \$31.35                                        | Demand Response | \$32.94                            | 0.0                                        | 1.0                                        |
| Bus             | \$5.21                                         | \$69.10                                        | Bus             | \$11.55                            | 0.5                                        | 6.0                                        |
| Total           | \$1.57                                         | \$34.16                                        | Total           | \$26.57                            | 0.1                                        | 1.3                                        |
|                 |                                                |                                                |                 |                                    |                                            |                                            |