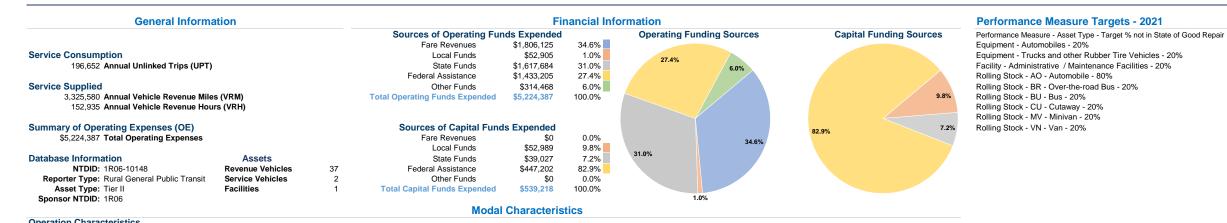

http://www.riderct.org

1677 Industrial Parkway Lyndonville, Vt 05851-4470

|                 |          | Vehicles Operated<br>at Maximum Service |             |             |                 |                       |                |                |
|-----------------|----------|-----------------------------------------|-------------|-------------|-----------------|-----------------------|----------------|----------------|
|                 | Directly | Purchased                               | Operating   | Fare        | Uses of Capital |                       | Annual Vehicle | Annual Vehicle |
| Mode            | Operated | Transportation                          | Expenses    | Revenues    | Funds           | Annual Unlinked Trips | Revenue Miles  | Revenue Hours  |
| Commuter Bus    | 3        | -                                       | \$334,693   | \$0         | \$308,029       | 22,175                | 102,167        | 5,040          |
| Demand Response | 92       | 4                                       | \$4,426,473 | \$1,806,125 | \$231,189       | 134,378               | 3,134,524      | 141,191        |
| Bus             | 4        | -                                       | \$463,221   | \$0         | \$0             | 40,099                | 88,889         | 6,704          |
| Total           | 99       | 4                                       | \$5,224,387 | \$1,806,125 | \$539,218       | 196,652               | 3,325,580      | 152,935        |