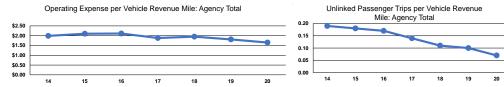

## Performance Measures

|                 | Service Effi           | ciency                 |                 | Service Effectiveness              |                      |   |
|-----------------|------------------------|------------------------|-----------------|------------------------------------|----------------------|---|
|                 | Operating Expenses per | Operating Expenses per |                 | Operating Expenses<br>per Unlinked | Unlinked Trips per   |   |
| Mode            | Vehicle Revenue Mile   | Vehicle Revenue Hour   | Mode            | Passenger Trip                     | Vehicle Revenue Mile | v |
| Demand Response | \$1.45                 | \$50.47                | Demand Response | \$35.01                            | 0.0                  |   |
| Bus             | \$3.40                 | \$66.55                | Bus             | \$11.32                            | 0.3                  |   |
| Total           | \$1.65                 | \$53.16                | Total           | \$24.34                            | 0.1                  |   |