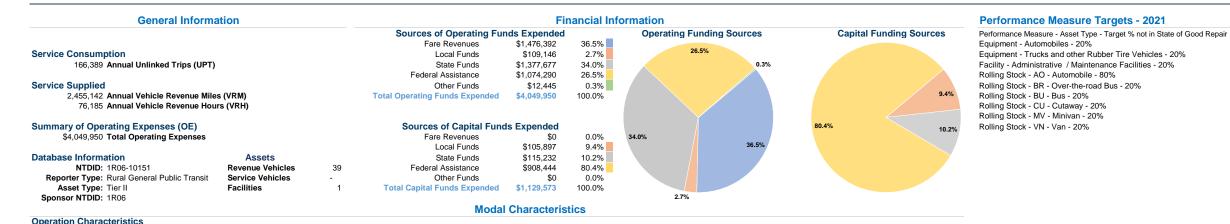

http://www.greenmtncn.org 215 Pleasant Street

Bennington, Vt 05201-2527

Unlinked Trips per Vehicle Revenue Hour

1.4 5.9 **2.2** 

|                 | Vehicles Operated<br>at Maximum Service |                |             |             |                 |                  |                |                |
|-----------------|-----------------------------------------|----------------|-------------|-------------|-----------------|------------------|----------------|----------------|
|                 | Directly                                | Purchased      | Operating   | Fare        | Uses of Capital |                  | Annual Vehicle | Annual Vehicle |
| Mode            | Operated                                | Transportation | Expenses    | Revenues    | Funds Annua     | I Unlinked Trips | Revenue Miles  | Revenue Hours  |
| Demand Response | 39                                      | -              | \$3,201,896 | \$1,457,717 | \$1,129,573     | 91,453           | 2,205,356      | 63,442         |
| Bus             | 6                                       |                | \$848.054   | \$18,675    | ¢0              | 74,936           | 249.786        | 12,743         |
| Bus             | 0                                       | -              | \$040,004   | φ10,07J     | <b>4</b> 0      | 74,930           | 249,700        | 12,743         |

## Performance Measures

|                 | Service Effi           | ciency                 |                 | Service Effectiveness              |                      |   |
|-----------------|------------------------|------------------------|-----------------|------------------------------------|----------------------|---|
|                 | Operating Expenses per | Operating Expenses per |                 | Operating Expenses<br>per Unlinked | Unlinked Trips per   |   |
| Mode            | Vehicle Revenue Mile   | Vehicle Revenue Hour   | Mode            | Passenger Trip                     | Vehicle Revenue Mile | v |
| Demand Response | \$1.45                 | \$50.47                | Demand Response | \$35.01                            | 0.0                  |   |
| Bus             | \$3.40                 | \$66.55                | Bus             | \$11.32                            | 0.3                  |   |
| Total           | \$1.65                 | \$53.16                | Total           | \$24.34                            | 0.1                  |   |