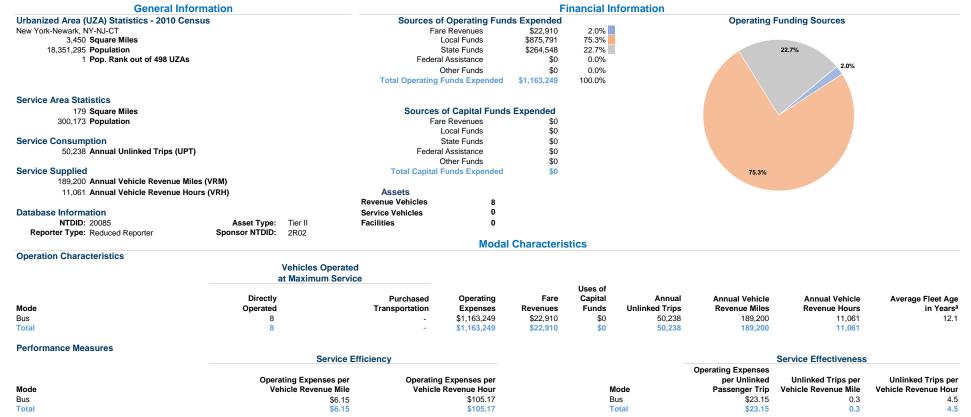

10 Maple Ave Rm 330 New City, Ny 10956-5013



Unlinked Passenger Trips per Vehicle Revenue Mile: Bus

13 14 15 16 17 18 19 20

0.50

0.40 0.30

0.20

0.10

0.00

11

## Notes:

\$8.00

\$6.00

\$4.00

\$2.00

\$0.00

14 15 16 17 18 19 20

Operating Expense per Vehicle Revenue Mile: Bus

## **Performance Measure Targets - 2021**

Performance Measure - Asset Type - Target % not in State of Good Repair

Equipment - Automobiles - 50%

Equipment - Trucks and other Rubber Tire Vehicles - 50%

Facility - Administrative / Maintenance Facilities - 15%

Facility - Passenger / Parking Facilities - 0% Rolling Stock - BR - Over-the-road Bus - 7%

Rolling Stock - BU - Bus - 6%

Rolling Stock - CU - Cutaway - 20%

Rolling Stock - MV - Minivan - 100%

Rolling Stock - SV - Sports Utility Vehicle - 90%

Rolling Stock - VN - Van - 0%

<sup>&</sup>lt;s