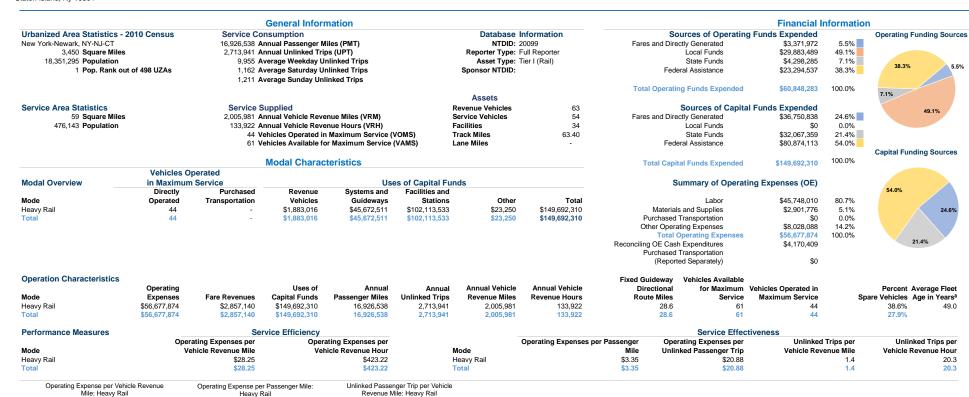

60 Bay Street 5th floor Staten Island, Ny 10301

11 12 13 14 15 16 17 18 19 20

## Performance Measure Targets - 2021

Performance Measure - Asset Type - Target % not in State of Good Repair

Equipment - Automobiles - 34%

49.1%

49.0

20.3

20.3

Equipment - Steel Wheel Vehicles - 44%

Equipment - Trucks and other Rubber Tire Vehicles - 31% Facility - Administrative / Maintenance Facilities - 67%

Facility - Passenger / Parking Facilities - 76%

Infrastructure - HR - Heavy Rail - 0%

Rolling Stock - HR - Heavy Rail Passenger Car - 100%

## \$10.00

\$30.00

Notes:

aDemand Response - Taxi (DT) and non-dedicated fleets do not report fleet age data.