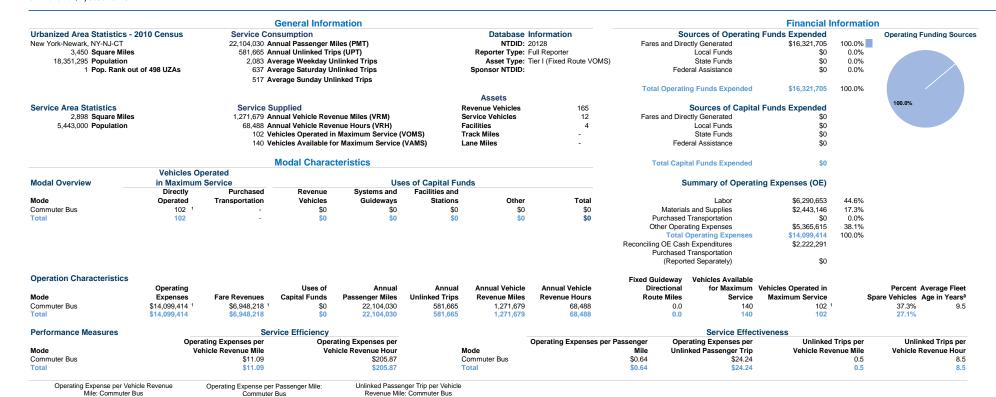

Mr. Christopher lu New Brunswick, Ni 08901-3225 (973) 491-7405



## Notes:

\$15.00 \$10.00

aDemand Response - Taxi (DT) and non-dedicated fleets do not report fleet age data.

<sup>1</sup>Includes data for a contract with another reporter.

## Performance Measure Targets - 2021

Performance Measure - Asset Type - Target % not in State of Good Repair Equipment - Automobiles - 0% Equipment - Trucks and other Rubber Tire Vehicles - 11%

Facility - Administrative / Maintenance Facilities - 0% Rolling Stock - BR - Over-the-road Bus - 33%

<sup>\*</sup>This agency has a purchased transportation relationship in which they sell service to New Jersey Transit Corporation (NTDID: 20080), and in which the data are captured in this report for mode CB/DO.