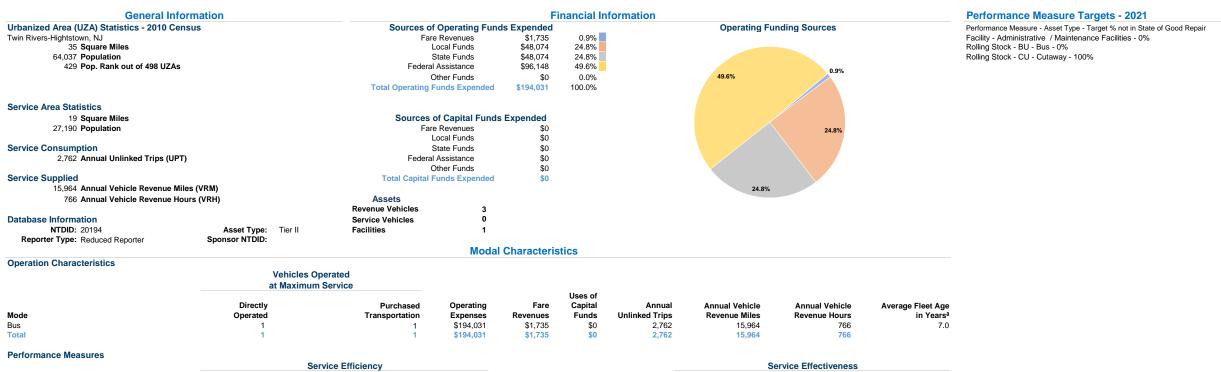

http://www.east-windsor.nj.us/ 16 Lanning Blvd

Hightstown, Nj 08520-1925

|       | Service Efficiency     |                        |       | Service Effectiveness |                      |                      |
|-------|------------------------|------------------------|-------|-----------------------|----------------------|----------------------|
|       |                        |                        |       | Operating Expenses    |                      |                      |
|       | Operating Expenses per | Operating Expenses per |       | per Unlinked          | Unlinked Trips per   | Unlinked Trips per   |
| Mode  | Vehicle Revenue Mile   | Vehicle Revenue Hour   | Mode  | Passenger Trip        | Vehicle Revenue Mile | Vehicle Revenue Hour |
| Bus   | \$12.15                | \$253.30               | Bus   | \$70.25               | 0.2                  | 3.6                  |
| Total | \$12.15                | \$253.30               | Total | \$70.25               | 0.2                  | 3.6                  |
|       |                        |                        |       |                       |                      |                      |

Operating Expense per Vehicle Revenue Mile: Bus

Unlinked Passenger Trips per Vehicle Revenue Mile: Bus

Notes:

<sup>a</sup>Demand Response - Taxi (DT) and non-dedicated fleets do not report fleet age data.