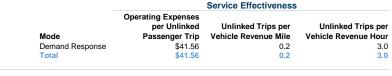

### Service Efficiency

| Operating Expenses per | Operating Expenses per |  |  |  |
|------------------------|------------------------|--|--|--|
| Vehicle Revenue Mile   | Vehicle Revenue Hour   |  |  |  |
| \$9.00                 | \$123.58               |  |  |  |
| \$9.00                 | \$123.58               |  |  |  |
|                        |                        |  |  |  |

3.0

3.0