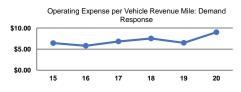

### Service Efficiency

| Operating Expenses per | Operating Expenses per |  |  |  |
|------------------------|------------------------|--|--|--|
| Vehicle Revenue Mile   | Vehicle Revenue Hour   |  |  |  |
| \$9.00                 | \$123.58               |  |  |  |
| \$9.00                 | \$123.58               |  |  |  |
|                        |                        |  |  |  |