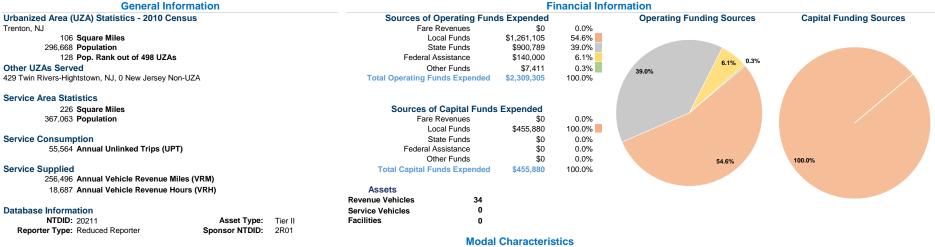

# **Vehicles Operated**

|                 | at M     | laximum Service |             |          |           |                |                |                |                       |
|-----------------|----------|-----------------|-------------|----------|-----------|----------------|----------------|----------------|-----------------------|
|                 | Directly | Durchased       | O           | F        | Uses of   | A              | Annual Vehicle | Annual Vehicle | Avenama Flant Ama     |
|                 |          | Purchased       | Operating   | Fare     | Capital   | Annual         |                |                | Average Fleet Age     |
| Mode            | Operated | Transportation  | Expenses    | Revenues | Funds     | Unlinked Trips | Revenue Miles  | Revenue Hours  | in Years <sup>a</sup> |
| Demand Response | 25       | -               | \$2,309,305 | \$0      | \$455,880 | 55,564         | 256,496        | 18,687         | 4.6                   |
| Total           | 25       | -               | \$2,309,305 | \$0      | \$455,880 | 55,564         | 256,496        | 18,687         |                       |