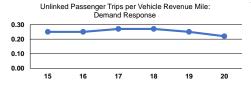

Miles  | Revenue Hours  | in Years <sup>a</sup> |
| Demand Response | 25       | -               | \$2,309,305 | \$0      | \$455,880 | 55,564         | 256,496        | 18,687         | 4.6                   |
| Total           | 25       | -               | \$2,309,305 | \$0      | \$455,880 | 55,564         | 256,496        | 18,687         |                       |

#### **Performance Measures**

### Service Efficiency

| Operating Expenses per | Operating Expenses per |  |  |  |
|------------------------|------------------------|--|--|--|
| Vehicle Revenue Mile   | Vehicle Revenue Hour   |  |  |  |
| \$9.00                 | \$123.58               |  |  |  |
| \$9.00                 | \$123.58               |  |  |  |
|                        |                        |  |  |  |







Mode

Total

Demand Response

<sup>a</sup>Demand Response - Taxi (DT) and non-dedicated fleets do not report fleet age data.