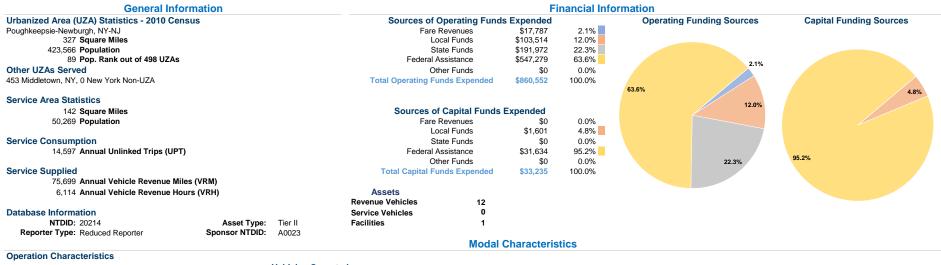

## **Vehicles Operated** at Maximum Service

Uses of Directly Fare Capital Annual Annual Vehicle **Annual Vehicle** Average Fleet Age Purchased Operating Mode Operated Transportation Expenses Revenues Funds Unlinked Trips **Revenue Miles Revenue Hours** in Yearsa Demand Response \$688,442 \$12,143 \$33,235 56,113 9,263 4.364 3.3 Bus \$172,110 \$5,644 \$0 5,334 19,586 1,750 3.3 \$33,235 Total \$860.552 \$17,787 14.597 75,699 6,114