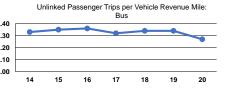

enses per<br>Vehicle Revenue Hour |
|--------------------------------------------------|------------------------------------------------|------------------------------------------------|
| Demand Response                                  | \$12.27                                        | \$157.75                                       |
| Bus                                              | \$8.79                                         | \$98.35                                        |
| Total                                            | \$11.37                                        | \$140.75                                       |
| One-stime Francisco Vahiala Barrara Mila Barrara |                                                |                                                |











Service Effectiveness

## Notes:

<sup>a</sup>Demand Response - Taxi (DT) and non-dedicated fleets do not report fleet age data.