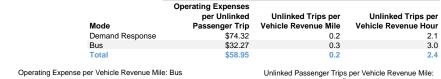

## Service Efficiency

| Mode                                             | Operating Expenses per<br>Vehicle Revenue Mile | Operating Expenses per<br>Vehicle Revenue Hour |
|--------------------------------------------------|------------------------------------------------|------------------------------------------------|
| Demand Response                                  | \$12.27                                        | \$157.75                                       |
| Bus                                              | \$8.79                                         | \$98.35                                        |
| Total                                            | \$11.37                                        | \$140.75                                       |
| One-stime Francisco Vahiala Barrara Mila Barrara |                                                |                                                |