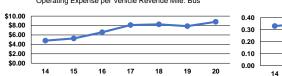

## Service Efficiency

| Mode                                             | Operating Expenses per<br>Vehicle Revenue Mile | Operating Expenses per<br>Vehicle Revenue Hour |
|--------------------------------------------------|------------------------------------------------|------------------------------------------------|
| Demand Response                                  | \$12.27                                        | \$157.75                                       |
| Bus                                              | \$8.79                                         | \$98.35                                        |
| Total                                            | \$11.37                                        | \$140.75                                       |
| One-stime Francisco Vahiala Barrara Mila Barrara |                                                |                                                |