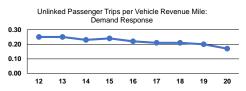

ng Expenses per<br>Vehicle Revenue Hour |
|--------------------------------------------------|------------------------------------------------|------------------------------------------------|
| Demand Response                                  | \$12.27                                        | \$157.75                                       |
| Bus                                              | \$8.79                                         | \$98.35                                        |
| Total                                            | \$11.37                                        | \$140.75                                       |
| One-stime Francisco Vahiala Barrara Mila Barrara |                                                |                                                |











Service Effectiveness

## Notes:

<sup>a</sup>Demand Response - Taxi (DT) and non-dedicated fleets do not report fleet age data.