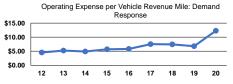

## Service Efficiency

| Mode                                             | Operating Expenses per<br>Vehicle Revenue Mile | Operating Expenses per<br>Vehicle Revenue Hour |
|--------------------------------------------------|------------------------------------------------|------------------------------------------------|
| Demand Response                                  | \$12.27                                        | \$157.75                                       |
| Bus                                              | \$8.79                                         | \$98.35                                        |
| Total                                            | \$11.37                                        | \$140.75                                       |
| One-stime Francisco Vahiala Barrara Mila Barrara |                                                |                                                |