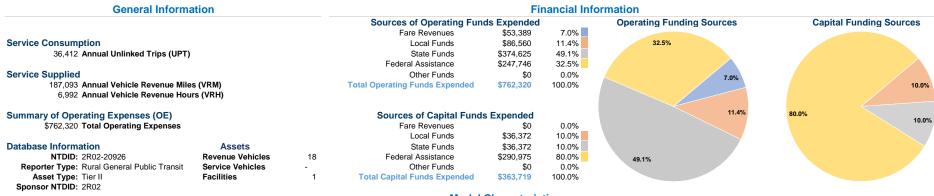

# **Vehicles Operated**

| Mode            | Directly<br>Operated | Purchased<br>Transportation | Operating<br>Expenses | Fare<br>Revenues | Uses of Capital<br>Funds Annual U | nlinked Trips | Annual Vehicle<br>Revenue Miles | Annual Vehicle<br>Revenue Hours |
|-----------------|----------------------|-----------------------------|-----------------------|------------------|-----------------------------------|---------------|---------------------------------|---------------------------------|
| Commuter Bus    | -                    | 2                           | \$163,745             | \$22,151         | \$126,413                         | 5,483         | 51,095                          | 1,375                           |
| Demand Response | -                    | 2                           | \$101,316             | \$4,643          | \$47,959                          | 3,126         | 25,142                          | 925                             |
| Bus             | -                    | 4                           | \$497,259             | \$26,595         | \$189,347                         | 27,803        | 110,856                         | 4,692                           |
| Total           | -                    | 8                           | \$762,320             | \$53,389         | \$363,719                         | 36,412        | 187,093                         | 6,992                           |