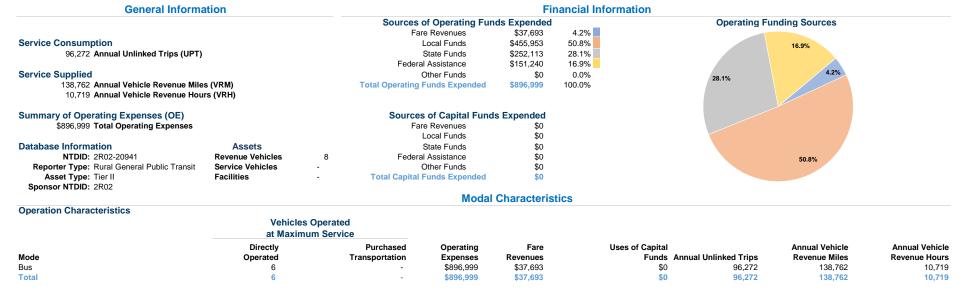

## City of Corning 2020 Annual Agency Profile

500 Nasser Civic Center Plz Corning, Ny 14830-2847

Service Efficiency Service Effectiveness Operating Expenses Operating Expenses per Operating Expenses per per Unlinked Unlinked Trips per Unlinked Trips per Mode Vehicle Revenue Mile Vehicle Revenue Hour Mode Passenger Trip Vehicle Revenue Mile Vehicle Revenue Hour \$6.46 \$83.68 \$9.32 Bus Bus 0.7 9.0 Total \$6.46 \$83.68 **Total** \$9.32 0.7 9.0