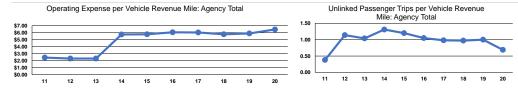

## City of Corning 2020 Annual Agency Profile

500 Nasser Civic Center Plz Corning, Ny 14830-2847

Service Efficiency Service Effectiveness Operating Expenses Operating Expenses per Operating Expenses per per Unlinked Unlinked Trips per Unlinked Trips per Mode Vehicle Revenue Mile Vehicle Revenue Hour Mode Passenger Trip Vehicle Revenue Mile Vehicle Revenue Hour \$6.46 \$83.68 \$9.32 Bus Bus 0.7 9.0 Total \$6.46 \$83.68 **Total** \$9.32 0.7 9.0