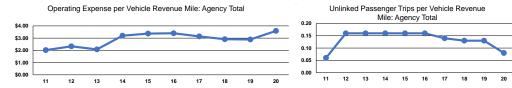

## Performance Measures

**Operation Characteristics** 

|                 | Service Effi           | iciency                |                 |                                    | Service Effectiveness |  |
|-----------------|------------------------|------------------------|-----------------|------------------------------------|-----------------------|--|
|                 | Operating Expenses per | Operating Expenses per |                 | Operating Expenses<br>per Unlinked |                       |  |
| Mode            | Vehicle Revenue Mile   | Vehicle Revenue Hour   | Mode            | Passenger Trip                     | Vehicle Revenue Mile  |  |
| Demand Response | \$20.73                | \$596.65               | Demand Response | \$162.86                           | 0.1                   |  |
| Bus             | \$3.28                 | \$65.14                | Bus             | \$44.05                            | 0.1                   |  |
| Total           | \$3.59                 | \$71.52                | Total           | \$47.52                            | 0.1                   |  |