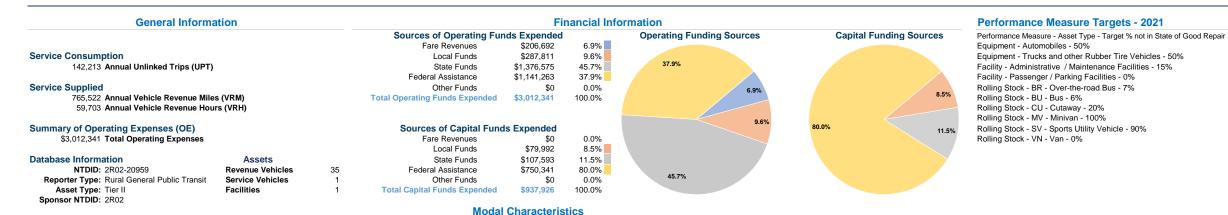

## Performance Measures

|                 | Service Effi           | Service Efficiency     |                 | S                                  |  |
|-----------------|------------------------|------------------------|-----------------|------------------------------------|--|
|                 | Operating Expenses per | Operating Expenses per |                 | Operating Expenses<br>per Unlinked |  |
| Mode            | Vehicle Revenue Mile   | Vehicle Revenue Hour   | Mode            | Passenger Trip                     |  |
| Demand Response | \$9.47                 | \$44.61                | Demand Response | \$23.01                            |  |
| Bus             | \$3.24                 | \$53.01                | Bus             | \$20.58                            |  |
| Total           | \$3.94                 | \$50.46                | Total           | \$21.18                            |  |