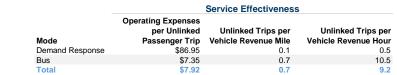

## Performance Measures

|                 | Service Effi           |                        |      |
|-----------------|------------------------|------------------------|------|
| Mada            | Operating Expenses per | Operating Expenses per |      |
| Mode            | Vehicle Revenue Mile   | Vehicle Revenue Hour   | Mod  |
| Demand Response | \$12.92                | \$43.55                | Dem  |
| Bus             | \$5.03                 | \$76.92                | Bus  |
| Total           | \$5.28                 | \$72.61                | Tota |