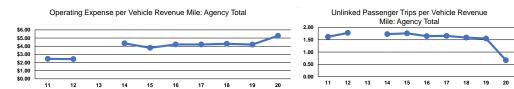

762,283 | \$143,318 | \$0             | 222,649       | 333,473        | 24,271         |
|                 |          |                |             |           |                 |               |                |                |

## Performance Measures

|                 | Service Effi           |                        |      |
|-----------------|------------------------|------------------------|------|
| Mada            | Operating Expenses per | Operating Expenses per |      |
| Mode            | Vehicle Revenue Mile   | Vehicle Revenue Hour   | Mod  |
| Demand Response | \$12.92                | \$43.55                | Dem  |
| Bus             | \$5.03                 | \$76.92                | Bus  |
| Total           | \$5.28                 | \$72.61                | Tota |