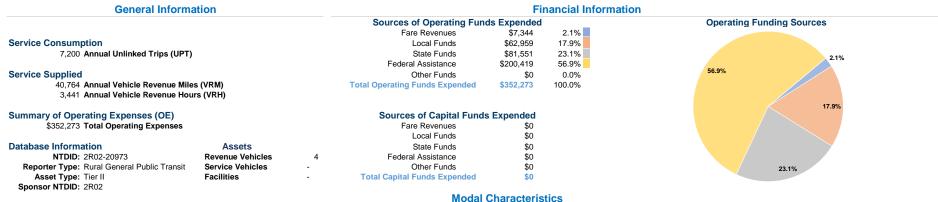

## **Vehicles Operated** at Maximum Service

|       | Directly | Purchased      | Operating | Fare     | Uses of Capital     |           | Annual Vehicle | Annual Vehicle |
|-------|----------|----------------|-----------|----------|---------------------|-----------|----------------|----------------|
| Mode  | Operated | Transportation | Expenses  | Revenues | Funds Annual Unlini | red Trips | Revenue Miles  | Revenue Hours  |
| Bus   | 3        | · -            | \$352,273 | \$7,344  | \$0                 | 7,200     | 40,764         | 3,441          |
| Total | 3        | _              | \$352 273 | \$7 344  | \$0                 | 7 200     | 40 764         | 3 441          |