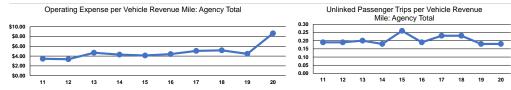

### Service Efficiency

|       |                        |                        |       | Operating Expenses |                      |                      |
|-------|------------------------|------------------------|-------|--------------------|----------------------|----------------------|
|       | Operating Expenses per | Operating Expenses per |       | per Unlinked       | Unlinked Trips per   | Unlinked Trips per   |
| Mode  | Vehicle Revenue Mile   | Vehicle Revenue Hour   | Mode  | Passenger Trip     | Vehicle Revenue Mile | Vehicle Revenue Hour |
| Bus   | \$8.64                 | \$102.38               | Bus   | \$48.93            | 0.2                  | 2.1                  |
| Total | \$8.64                 | \$102.38               | Total | \$48.93            | 0.2                  | 2.1                  |