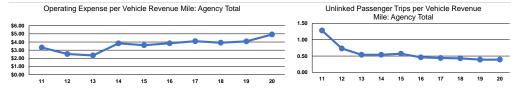

#### Service Efficiency

|       |                        |                        |       | Operating Expenses |                      |                      |
|-------|------------------------|------------------------|-------|--------------------|----------------------|----------------------|
|       | Operating Expenses per | Operating Expenses per |       | per Unlinked       | Unlinked Trips per   | Unlinked Trips per   |
| Mode  | Vehicle Revenue Mile   | Vehicle Revenue Hour   | Mode  | Passenger Trip     | Vehicle Revenue Mile | Vehicle Revenue Hour |
| Bus   | \$4.92                 | \$77.28                | Bus   | \$12.54            | 0.4                  | 6.2                  |
| Total | \$4.92                 | \$77.28                | Total | \$12.54            | 0.4                  | 6.2                  |