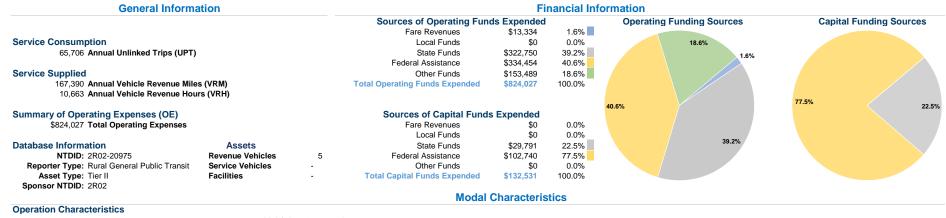

### Vehicles Operated at Maximum Service

|       | Directly | Purchased      | Operating | Fare     | Uses of Capital |               | Annual Vehicle | Annual Vehicle |
|-------|----------|----------------|-----------|----------|-----------------|---------------|----------------|----------------|
| Mode  | Operated | Transportation | Expenses  | Revenues | Funds Annual U  | nlinked Trips | Revenue Miles  | Revenue Hours  |
| Bus   | 5        | -              | \$824,027 | \$13,334 | \$132,531       | 65,706        | 167,390        | 10,663         |
| Total | 5        | -              | \$824,027 | \$13,334 | \$132,531       | 65,706        | 167,390        | 10,663         |