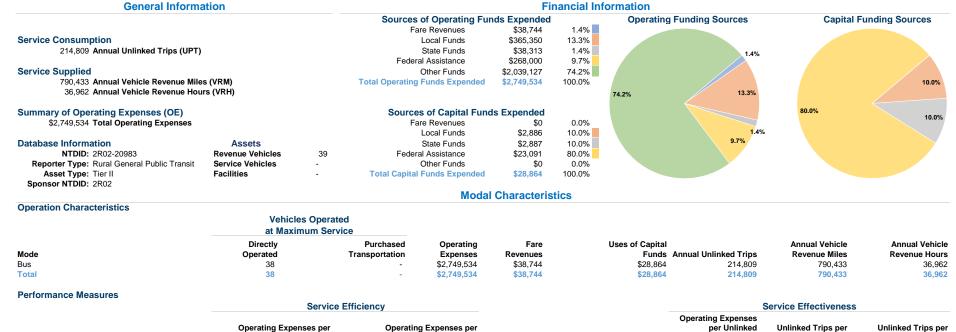

Passenger Trip

\$12.80

\$12.80

Vehicle Revenue Mile

0.3

0.3

Vehicle Revenue Hour

5.8

5.8

7227 Rt 31 Lyons, Ny 14489

Mode

Total

Operating Expense per Vehicle Revenue Mile: Agency Total

Bus

\$4.00 \$3.00 \$2.00

\$1.00

Mode

Bus

**Total** 

Vehicle Revenue Hour

Unlinked Passenger Trips per Vehicle Revenue Mile: Agency Total

\$74.39

\$74.39

Vehicle Revenue Mile

\$3.48

\$3.48

0.10