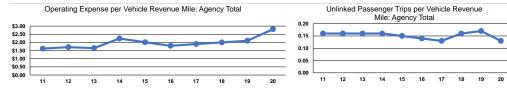

## Performance Measures

|                 | Service Effi           | iciency                |                 | Service Effectiveness              |                      |         |  |
|-----------------|------------------------|------------------------|-----------------|------------------------------------|----------------------|---------|--|
|                 | Operating Expenses per | Operating Expenses per |                 | Operating Expenses<br>per Unlinked | Unlinked Trips per   | Un      |  |
| Mode            | Vehicle Revenue Mile   | Vehicle Revenue Hour   | Mode            | Passenger Trip                     | Vehicle Revenue Mile | Vehicle |  |
| Commuter Bus    | \$1.89                 | \$99.81                | Commuter Bus    | \$17.05                            | 0.1                  |         |  |
| Demand Response | \$3.51                 | \$100.34               | Demand Response | \$17.93                            | 0.2                  |         |  |
| Bus             | \$3.19                 | \$97.02                | Bus             | \$28.78                            | 0.1                  |         |  |
| Total           | \$2.81                 | \$98.70                | Total           | \$21.28                            | 0.1                  |         |  |
|                 |                        |                        |                 |                                    |                      |         |  |

Opendary Efficiency

|                 | Service Effectiveness                                |                                            |                                            |  |  |  |
|-----------------|------------------------------------------------------|--------------------------------------------|--------------------------------------------|--|--|--|
| Mode            | Operating Expenses<br>per Unlinked<br>Passenger Trip | Unlinked Trips per<br>Vehicle Revenue Mile | Unlinked Trips per<br>Vehicle Revenue Hour |  |  |  |
| Commuter Bus    | \$17.05                                              | 0.1                                        | 5.9                                        |  |  |  |
| Demand Response | \$17.93                                              | 0.2                                        | 5.6                                        |  |  |  |
| Bus             | \$28.78                                              | 0.1                                        | 3.4                                        |  |  |  |
| Total           | \$21.28                                              | 0.1                                        | 4.6                                        |  |  |  |