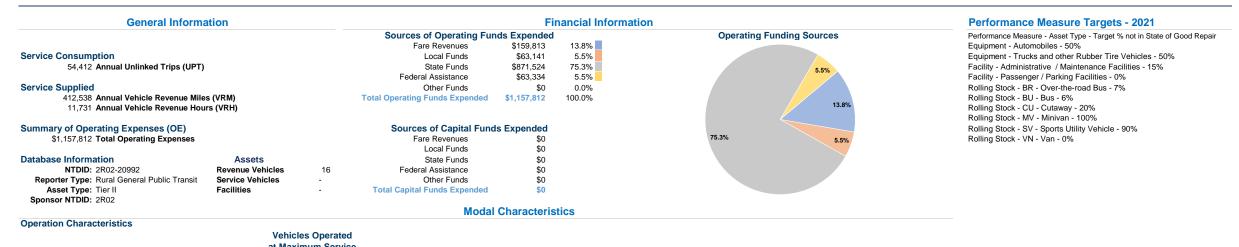

http://www.franklincony.org

355 W Main St Ste 237 Malone, Ny 12953-1827

|                 |          | at waximum Service |             |           |                 |                |                |                |
|-----------------|----------|--------------------|-------------|-----------|-----------------|----------------|----------------|----------------|
|                 | Directly | Purchased          | Operating   | Fare      | Uses of Capital |                | Annual Vehicle | Annual Vehicle |
| Mode            | Operated | Transportation     | Expenses    | Revenues  | Funds Annual    | Unlinked Trips | Revenue Miles  | Revenue Hours  |
| Commuter Bus    | -        | 2                  | \$277,875   | \$32,202  | \$0             | 16,295         | 146,857        | 2,784          |
| Demand Response | -        | 2                  | \$358,922   | \$54,720  | \$0             | 20,015         | 102,357        | 3,577          |
| Bus             | -        | 12                 | \$521,015   | \$72,891  | \$0             | 18,102         | 163,324        | 5,370          |
| Total           | -        | 16                 | \$1,157,812 | \$159,813 | \$0             | 54,412         | 412,538        | 11,731         |

## Performance Measures

|                 | Service Effi           | iciency                |                 | Service Effectiveness              |                      |         |  |
|-----------------|------------------------|------------------------|-----------------|------------------------------------|----------------------|---------|--|
|                 | Operating Expenses per | Operating Expenses per |                 | Operating Expenses<br>per Unlinked | Unlinked Trips per   | Un      |  |
| Mode            | Vehicle Revenue Mile   | Vehicle Revenue Hour   | Mode            | Passenger Trip                     | Vehicle Revenue Mile | Vehicle |  |
| Commuter Bus    | \$1.89                 | \$99.81                | Commuter Bus    | \$17.05                            | 0.1                  |         |  |
| Demand Response | \$3.51                 | \$100.34               | Demand Response | \$17.93                            | 0.2                  |         |  |
| Bus             | \$3.19                 | \$97.02                | Bus             | \$28.78                            | 0.1                  |         |  |
| Total           | \$2.81                 | \$98.70                | Total           | \$21.28                            | 0.1                  |         |  |
|                 |                        |                        |                 |                                    |                      |         |  |

Opendary Efficiency

|                 | Service Effectiveness                                |                                            |                                            |  |  |  |
|-----------------|------------------------------------------------------|--------------------------------------------|--------------------------------------------|--|--|--|
| Mode            | Operating Expenses<br>per Unlinked<br>Passenger Trip | Unlinked Trips per<br>Vehicle Revenue Mile | Unlinked Trips per<br>Vehicle Revenue Hour |  |  |  |
| Commuter Bus    | \$17.05                                              | 0.1                                        | 5.9                                        |  |  |  |
| Demand Response | \$17.93                                              | 0.2                                        | 5.6                                        |  |  |  |
| Bus             | \$28.78                                              | 0.1                                        | 3.4                                        |  |  |  |
| Total           | \$21.28                                              | 0.1                                        | 4.6                                        |  |  |  |