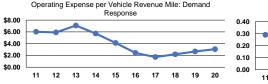

# Service Efficiency

| Mode            | Operating Expenses per<br>Vehicle Revenue Mile | Operating Expenses per<br>Vehicle Revenue Hour |
|-----------------|------------------------------------------------|------------------------------------------------|
| Demand Response | \$3.06                                         | \$29.35                                        |
| Bus             | \$5.80                                         | \$60.82                                        |
| Total           | \$5.57                                         | \$58.01                                        |