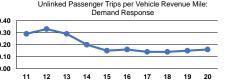

Service Effectiveness

Notes:

<sup>a</sup>Demand Response - Taxi (DT) and non-dedicated fleets do not report fleet age data.