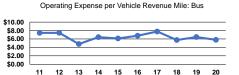

# Service Efficiency

| Mode            | Operating Expenses per<br>Vehicle Revenue Mile | Operating Expenses per<br>Vehicle Revenue Hour |
|-----------------|------------------------------------------------|------------------------------------------------|
| Demand Response | \$3.06                                         | \$29.35                                        |
| Bus             | \$5.80                                         | \$60.82                                        |
| Total           | \$5.57                                         | \$58.01                                        |