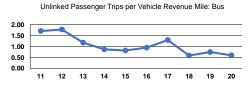

Service Effectiveness

Notes:

<sup>a</sup>Demand Response - Taxi (DT) and non-dedicated fleets do not report fleet age data.