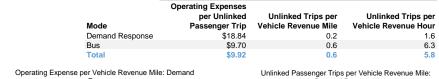

# Service Efficiency

| Mode            | Operating Expenses per<br>Vehicle Revenue Mile | Operating Expenses per<br>Vehicle Revenue Hour |
|-----------------|------------------------------------------------|------------------------------------------------|
| Demand Response | \$3.06                                         | \$29.35                                        |
| Bus             | \$5.80                                         | \$60.82                                        |
| Total           | \$5.57                                         | \$58.01                                        |

Service Effectiveness

Notes:

<sup>a</sup>Demand Response - Taxi (DT) and non-dedicated fleets do not report fleet age data.