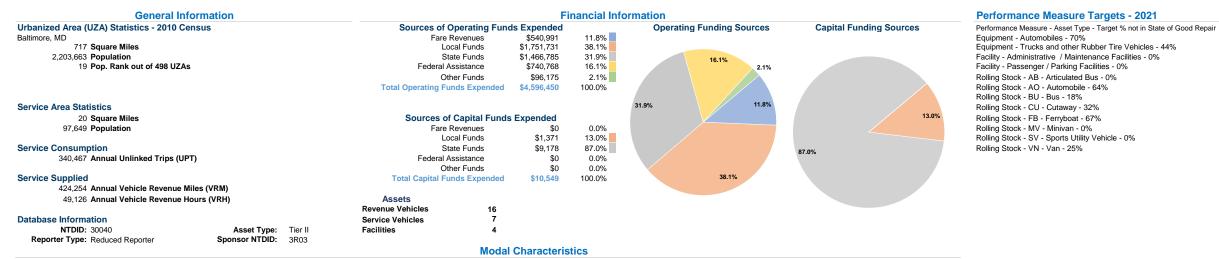

2.0

7.5



## **Operation Characteristics**

Vehicles Operated at Maximum Service Uses of Directly Purchased Fare Capital Annual Annual Vehicle Annual Vehicle Average Fleet Age Operating Mode Operated Transportation Expenses Revenues Funds Unlinked Trips **Revenue Miles Revenue Hours** in Years<sup>a</sup> Demand Response \$249,845 \$5,497 18,306 5,740 \$0 1,790 1 Bus 11 \$4,346,605 \$535,494 \$10,549 338,677 405,948 43,386 \$4,596,450 \$10.549 340.467 424.254 Total 12 \$540,991 49,126

## Performance Measures

|                                                 | Service Efficiency                                     |                                                |                                                                | Service Effectiveness          |