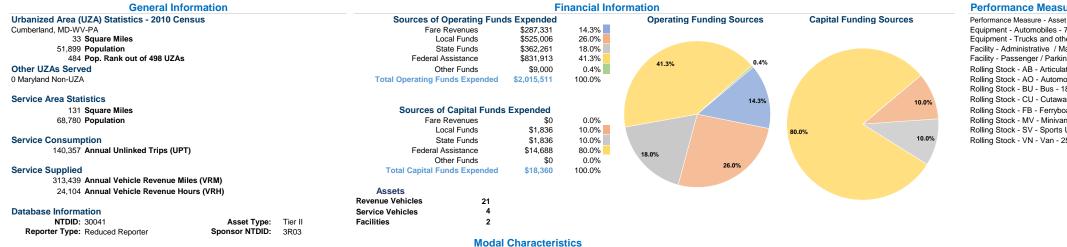

## **Operation Characteristics**

Vehicles Operated at Maximum Service Uses of Directly Purchased Fare Capital Annual Annual Vehicle Annual Vehicle Average Fleet Age Operating Mode Operated Transportation Expenses Revenues Funds Unlinked Trips **Revenue Miles Revenue Hours** in Years<sup>a</sup> Demand Response \$1,044,537 \$33,124 \$2,203 147.538 13.624 20,781 a Bus \$970,974 \$254,207 \$16,157 119,576 165,901 10,480 7 Total 16 \$2,015,511 \$287,331 \$18.360 140.357 313,439 24.104